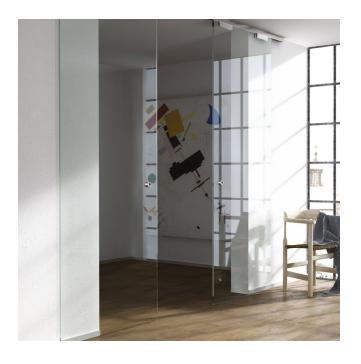

## Vetro 40 Sync

Vetro 40 Sync is a sliding system suitable for synchronized opening glass door with a reduced height clamp (only 40 mm).

The system is compatible with monolithic or laminated glass, with thicknesses from 8-8,7 mm, 10-10,7 mm and 12-12,7 mm.