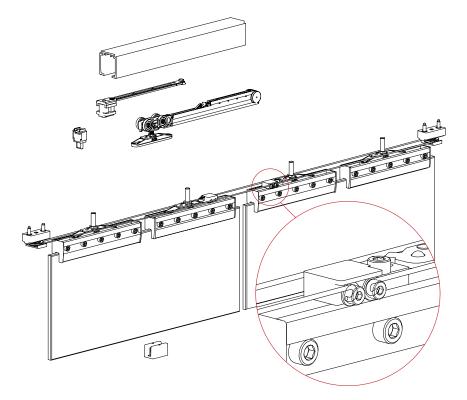

## Vetro 40 Sync

Vetro 40 Sync is a sliding system suitable for synchronized opening glass door with a reduced height clamp (only 40 mm).

The system is compatible with monolithic or laminated glass, with thicknesses from 8-8,7 mm, 10-10,7 mm and 12-12,7 mm.

The system is available with full-length clamping system that can be cut to size at a later time.

Vetro 40 Sync integrates the new sliding trolleys with Fluid technology: the movement turns out to be extremely soft, in opening and closing, for a constantly improved user experience.