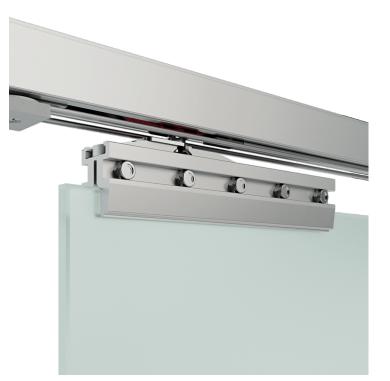

## Vetro 40 Sync

Vetro 40 Sync is a sliding system suitable for synchronized opening glass door with a reduced height clamp (only 40 mm).

The system is compatible with monolithic or laminated glass, with thicknesses from 8-8,7 mm, 10-10,7 mm and 12-12,7 mm.

The system is available with full-length clamping system that can be cut to size at a later time.

Vetro 40 Sync integrates the new sliding trolleys with Fluid technology: the movement turns out to be extremely soft, in opening and closing, for a constantly improved user experience.