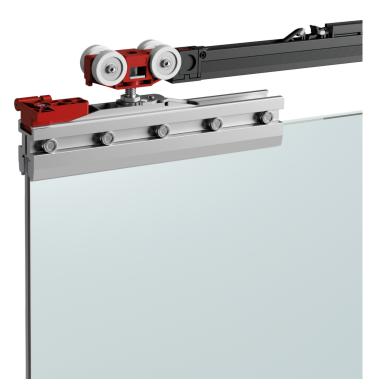

## Vetro 40 Drag

Vetro 40 Drag is a sliding system suitable for drag glass door with a reduced height clamp (only 40 mm). The system is available with full-length clamping system that can be cut to size at a later time.

The system is compatible with monolithic or laminated glass, with thicknesses from 8-8,7 (5/16") mm and 10-10,7 mm (3/8").

Vetro 40 Drag integrates the new sliding trolleys with Fluid technology: the movement turns out to be extremely soft, in opening and closing, for a constantly improved user experience.