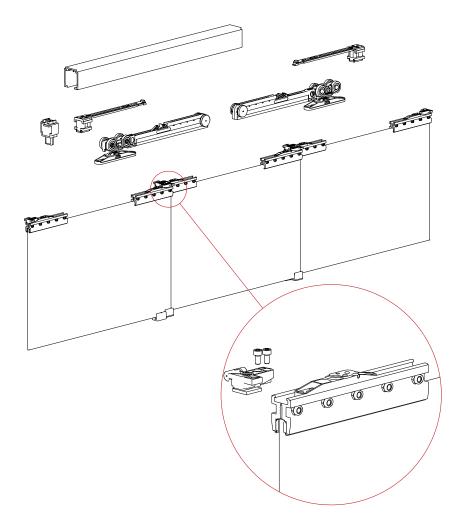

## Vetro 40 Drag

Vetro 40 Drag is a sliding system suitable for drag glass door with a reduced height clamp (only 40 mm). The system is available with full-length clamping system that can be cut to size at a later time.

The system is compatible with monolithic or laminated glass, with thicknesses from 8-8,7 (5/16") mm and 10-10,7 mm (3/8").

Vetro 40 Drag integrates the new sliding trolleys with Fluid technology: the movement turns out to be extremely soft, in opening and closing, for a constantly improved user experience.