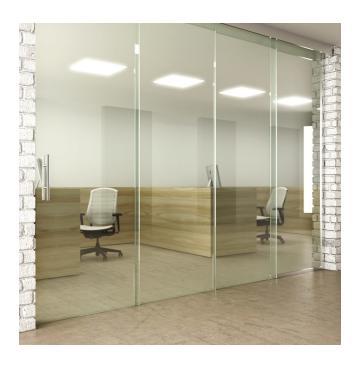

## Vetro 40 Drag

Sliding system suitable for drag glass door

| →←                | 8 ÷ 10,7 mm |
|-------------------|-------------|
| $\leftrightarrow$ | Min 600 mm  |
| •                 |             |

## Vetro 40 Drag

Vetro 40 Drag is a sliding system suitable for drag glass door with a reduced height clamp (only 40 mm). The system is available with full-length clamping system that can be cut to size at a later time.

The system is compatible with monolithic or laminated glass, with thicknesses from 8-8,7 (5/16") mm and 10-10,7 mm (3/8").

Vetro 40 Drag integrates the new sliding trolleys with Fluid technology: the movement turns out to be extremely soft, in opening and closing, for a constantly improved user experience.