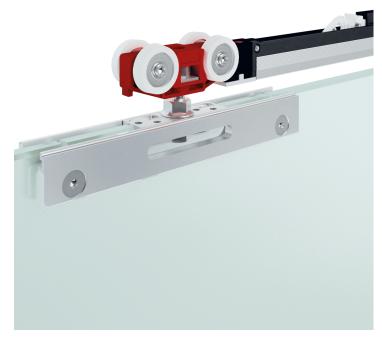

## Vetro 24

Accessories for glass doors with drillings and clamp height 24 mm

8 ÷ 10,7 mm

Max 80 kg

1 10 mm

Vetro 24 integrates the new sliding trolleys, with Fluid technology: the movement turns out to be extremely soft, in opening and closing, for a costantly improved user experience.

The Vetro 24 system is very versatile: it can also be used with counter frames.