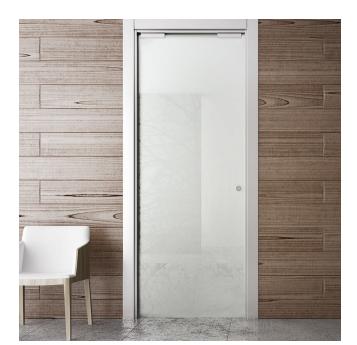

## Vetro 24

Vetro 24 is a sliding system suitable for glass doors with drilling requirements and double clamps at reduced height (only 24 mm).

This system match both with monolithic and laminated glass, with thicknesses from 8-8,7 mm (5/16") and 10-10,7 mm (3/8").

Vetro 24 integrates the new sliding trolleys, with Fluid technology: the movement turns out to be extremely soft, in opening and closing, for a costantly improved user experience.

The Vetro 24 system is very versatile: it can also be used with counter frames.