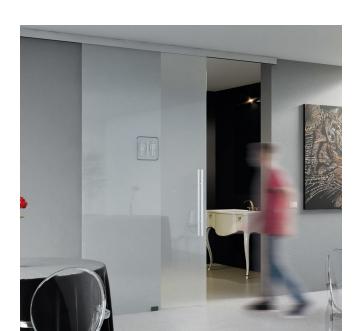

## **Selfie Vetro**

Selfie is the innovative mechanical system for doors with automatic closure, which doesn't require the use of electrical equipment.

Selfie is an innovative system suitable for glass doors with automatic self closing, which does not require any type of electrical equipment.

The system is available with our Vetro 24, Vetro 40 and Pronto systems, which integrate the innovative Fluid technology: the opening and closing movement is even lighter and more smooth, without the need of any kind of effort.