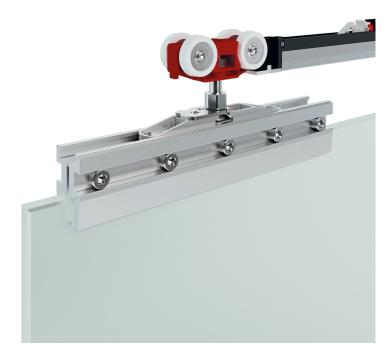

The system is available with our Vetro 24, Vetro 40 and Pronto systems, which integrate the innovative Fluid technology: the opening and closing movement is even lighter and more smooth, without the need of any kind of effort.