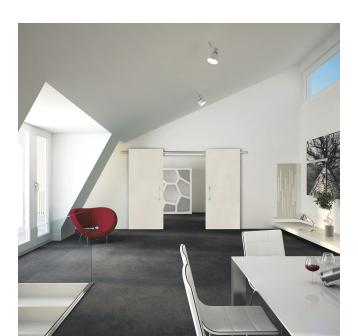

## **Diva Air**

Diva Air is the patented sliding system with exposed aluminium track and soft-closing, for wooden design doors.

Diva Air is feautured by minimal style, thanks to hidden sliding trolleys. Patented air dampers are totally concealed into the tracks, in order to stand out the design of the door. The exposed aluminium tracks is available in various finishing solutions.