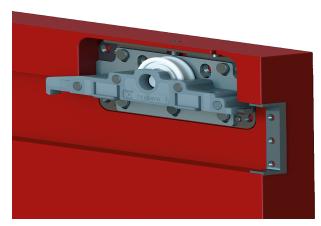

The air damper is integrated into the track and is equipped with an automatic loading system; the pre-loading operation must be made before the first usage of the door.