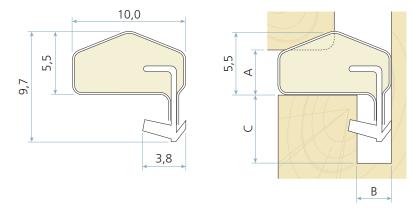

## **Technical specification**

- A Seal gap: 3,0 mm minimum to 4,5 mm maximum
- B Groove width: 2,7 3,2 mm nominal
- C Minimum groove depth: 6,0 mm

Rebate dimension: 10,0 mm