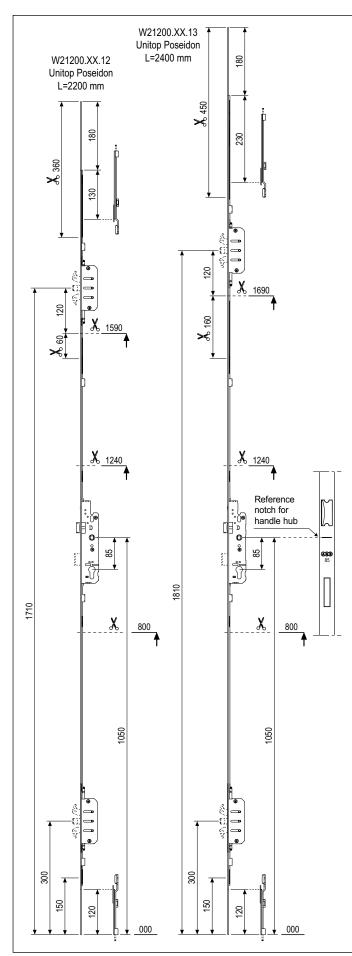

Dimensions • Centre: 85 mm

- Backsets: from 25 to 55 mm
  - Forend width 16 mm
  - Forend thickness 3 mm
  - Forend height: 2200 and 2400 mm ,extendable with
  - extensions
  - Throw of the hooks and the bolt: 20 mm
  - Hub: 8 mm made of pressed steelFinish: bichromated finish in compliance with
    - UNI-ISO 2081

| TRIMMING                             | UNITO               | P 2200                 | UNITOP 2400         |                        |  |  |
|--------------------------------------|---------------------|------------------------|---------------------|------------------------|--|--|
| TABLE                                | With terminal elem. | Without terminal elem. | With terminal elem. | Without terminal elem. |  |  |
| Upper trim                           | 130                 | 360                    | 230                 | 450                    |  |  |
| Lower trim                           | 10                  | 150                    | 10                  | 150                    |  |  |
| Intermediate trim                    | 6                   | 0                      | 160                 |                        |  |  |
| Handle height<br>(without extension) | 1050÷1040           | 1050÷900               | 1050÷1040           | 1050÷900               |  |  |
| Handle height<br>(with extension)    | 1040÷740            | 1100÷560               | 1040÷740            | 1100÷560               |  |  |

180 mm upper terminal and 120 mm lower terminal.

### Screw hole position

| GR | 1° | 2°  | 3°  | 4°  | 5°  | 6°   | 7°   | 8°   | 9°   | 10°  | 11°  | 12°  | 13°  |
|----|----|-----|-----|-----|-----|------|------|------|------|------|------|------|------|
| 12 | 45 | 187 | 400 | 595 | 885 | 1182 | 1250 | 1455 | 1610 | 1814 | 2045 | 2105 | 2165 |
| 13 | 45 | 187 | 400 | 595 | 885 | 1182 | 1250 | 1455 | 1710 | 1914 | 2245 | 2305 | 2365 |