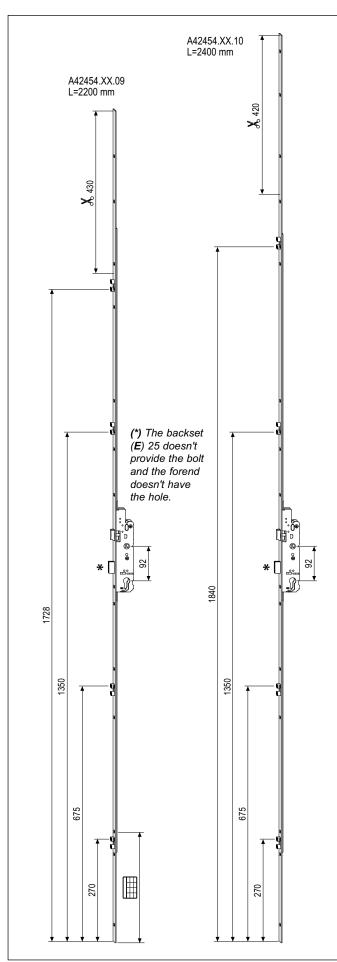

# Mod. 2454 - 92 mm centre with roller cams

Application For single-sa

For single-sash rebated balcony doors.

- Locking points
- 4 roller-head roller cams spring latch
- central bolt (for backsets exceeding 25 mm).

Measurements · Centre: 92 mm

- Backsets: 25 to 55 mm
- Forend width: 16 mm
- Forend height: L=2200 and 2400 mm
- Handle height: 1050 mm
- Max upper trim: 430 mm (L=2200) 420 mm (L=2400)

### **Order Specifications**

| A      | Article |    |           |      | A |  |
|--------|---------|----|-----------|------|---|--|
| COD    | Е       | GR |           |      | Y |  |
| A42454 | ХХ      | 09 | 1770-2200 | 2200 | 4 |  |
| A42454 | ХХ      | 10 | 1980-2400 | 2400 | 4 |  |

Backsets (XX) for GR9 = 25-45

Backsets (XX) for GR10 = 25-35-40-45-55