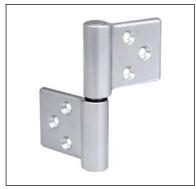

### Description

Reversible hinge for internal flush doors, minimum width 60 cm. To allow the reversibility using the pre-holes the sash thickness must be between 35 mm and  $^{44}$  mm

#### Fitting

The third screw (the central one) has to be fixed according with the hand and the thickness of the door.