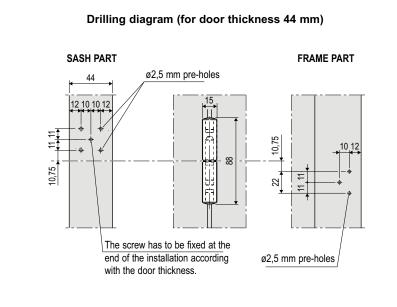

### Description

Reversible hinge for internal flush doors, minimum width 60 cm. To allow the reversibility using the pre-holes the sash thickness must be between 35 mm and  $^{44}$  mm

#### Fitting

The third screw (the central one) has to be fixed according with the hand and the thickness of the door.