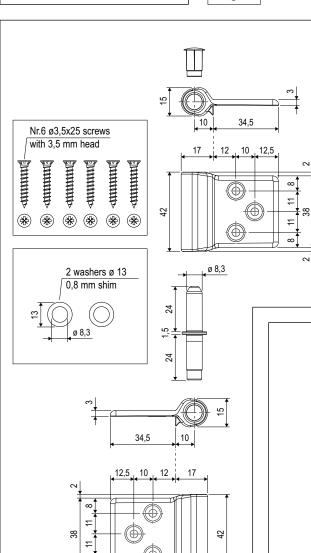

### Description

Reversible hinge for internal flush doors, minimum width 60 cm. To allow the reversibility using the pre-holes the sash thickness must be between 35 mm and  $^{44}$  mm

#### Fitting

The third screw (the central one) has to be fixed according with the hand and the thickness of the door.