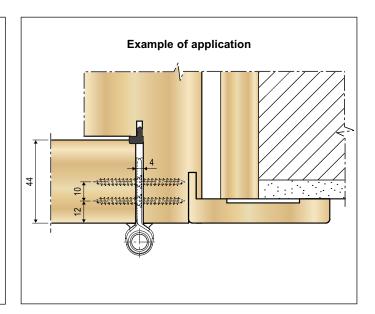

### Description

Reversible hinge for internal flush doors, minimum width 60 cm. To allow the reversibility using the pre-holes the sash thickness must be between 35 mm and  $^{44}$  mm

#### Fitting

The third screw (the central one) has to be fixed according with the hand and the thickness of the door.