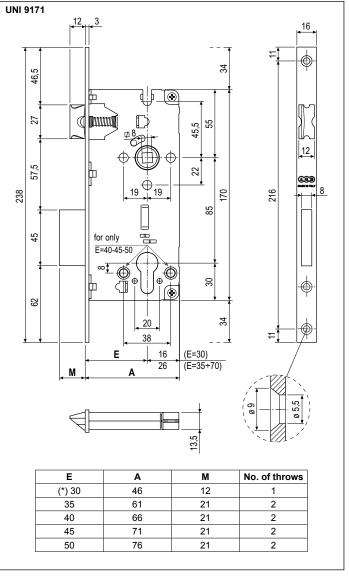

### Mounting

Prepare cutout in the door panel according to the dimensions shown in the diagram. Secure the lock with two 4,5x25 mm screws. To reverse the spring latch, push it out of the forend by pushing with a screwdriver against the screw on the back, then rotate it. For 30 mm backset, unscrew the screw, turn the latch and screw it again.

**NB.** Cardboard box containing one lock and one screw for fastening the cylinder. The striker and cylinder must be ordered separately.

(\*) For backset 30, see reversing instructions on page 01.9

## **Order Specifications**

| Material | SALES CODE |                |        |
|----------|------------|----------------|--------|
|          | Ref.       | Backset        | Finish |
| STEEL    | B00875     | 30-35-40-45-50 | XX     |