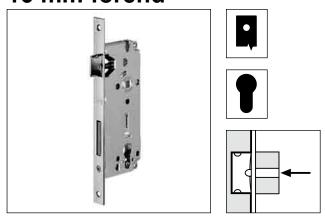

# Square ends with cylinder lock, 85 mm centre, 16 mm forend

### Description

Embedded lock with spring latch and bolt, to be used in combination with a DIN V 18254 profile cylinder. 85 mm centre. 16 mm forend with square ends. 30 and 50 mm backsets. Steel case and forend. Reversible spring latch. Holes for mounting handles with through screws, Tenax and C-liner.

#### Application

For interior and main timber or PVC doors. Specially suitable for doors with 16 mm European groove.