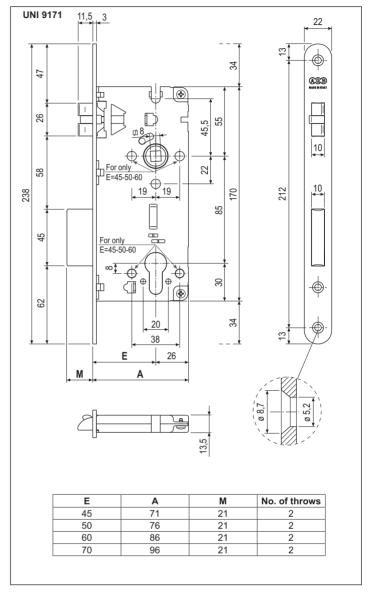

#### Description

Embedded lock with spring latch and bolt, to be used in combination with a DIN V 18254 profile cylinder. 85 mm centre. 22 mm forend with round. 45 and 70 mm backsets. Reversible lever latch made of sintered steel which guarantees an optimal closing even in combination with self closing device. Holes for mounting handles with through screws, Tenax and C-liner. Body and forend made of steel.

#### Mounting

The lock eurogroove has a thickness of 16 mm (8 mm for each side from the lock axis). Secure the lock with two 4.5x25 mm screws. To reverse the spring latch, unscrew the pin from the lock back with a 4 mm Allen wrench, execute a rotation of 180°, fasten the central nylon insert to the lock and re-screw the pin.

### **Order Specifications**

| Material | SALES CODE |             |        | Time |  |
|----------|------------|-------------|--------|------|--|
|          | Ref.       | Backset     | Finish | Туре |  |
| STEEL    | B54101     | 45-50-60-70 | XX     | r.h. |  |
|          | B54102     | 45-50-60-70 | XX     | l.h. |  |