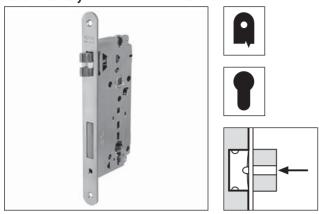

#### Description

Embedded lock with spring latch and bolt, to be used in combination with a DIN V 18254 profile cylinder. 85 mm centre. 22 mm forend with round. 45 and 70 mm backsets. Reversible lever latch made of sintered steel which guarantees an optimal closing even in combination with self closing device. Holes for mounting handles with through screws, Tenax and C-liner. Body and forend made of steel.

#### **Application**

For interior and main timber doors to be used with strikers dedicated to Opera SL.

#### Mounting

The lock eurogroove has a thickness of 16 mm (8 mm for each side from the lock axis). Secure the lock with two 4.5x25 mm screws. To reverse the spring latch, unscrew the pin from the lock back with a 4 mm Allen wrench, execute a rotation of 180°, fasten the central nylon insert to the lock and re-screw the pin.