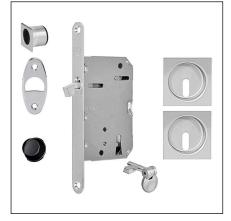

# Scivola Tre square - Kit M - key only 40 mm door thickness with short key

# Description

Lock kit without hub, with hook actuated by an articulated short key that folds into the recess of two square brass pulls. All the elements have been designed to eliminate any superfluous projections.

### Application

For concealed sliding or folding timber doors with a thickness of 40 mm, on rooms where the door is closed and locked from both sides.

**Note.** All the kit components come in a single package.