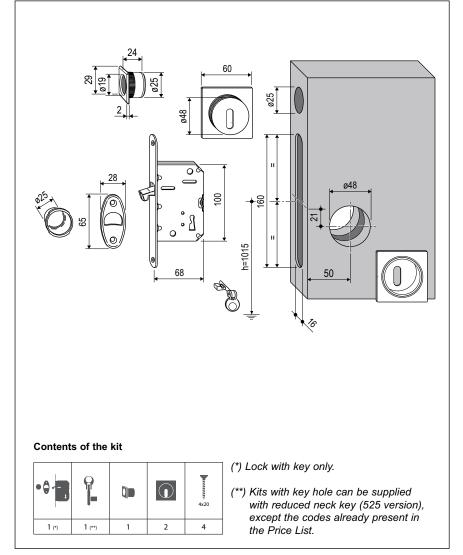

# Mounting

The pulls are secured by embedding, aided by silicone. Follow the assembly instructions provided with the kit. Milling cutters art. Z00005.48.01- 48 mm diameter, are available for milling the pull recesses.

**Note.** All the kit components come in a single package.

### **Order Specifications**

| Materiale | Article      | x   | Y  |  |
|-----------|--------------|-----|----|--|
| BRASS     | B04963.50.XX | 2,5 | 11 |  |
| STEEL     | B04966.50.XX | 1   | 10 |  |

Note. Refer to the price list in force to check the availability of the finishes.