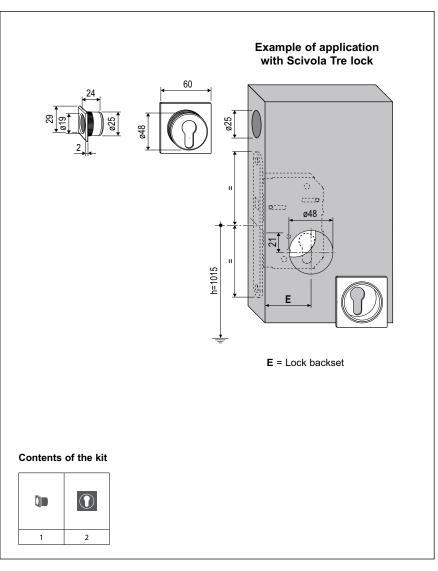

#### Application

To be used in combination with Scivola Tre lock with claw hook on sliding or folding interior timber doors.

### Mounting

The pulls are secured by embedding. Milling cutters art. Z00005.48.01- 48 mm diameter, are available for milling the pull recesses.

**Note.** All the kit components come in a single package.