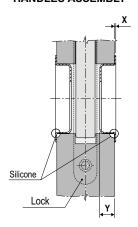

### HANDLES ASSEMBLY

# **Order Specifications**

| Material | Article      | X   | Y    |  |
|----------|--------------|-----|------|--|
| BRASS    | B01930.05.XX | 2,5 | 12   |  |
| STEEL    | B01930.15.XX | 1   | 12,5 |  |