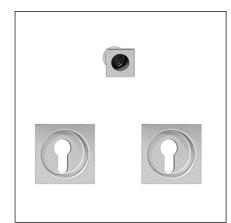

# Description

Kit with pulls with cylinder hole.

#### Application

To be used in combination with Scivola Tre lock with claw hook on sliding or folding interior timber doors.

### Mounting

The pulls are secured by embedding. Milling cutters art. Z00005.48.01- 48 mm diameter, are available for milling the pull recesses.

**Note.** All the kit components come in a single package.