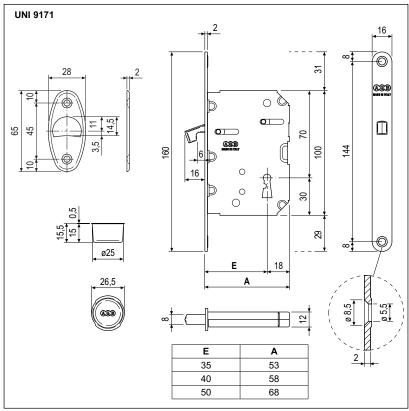

#### Description

Embedded lock with receding hook, striker included. Made entirely of steel. 16 mm forend with round ends. 35 and 50 mm backset, 40 on request.

Articulated key with single differ. Striker with frontal maximum width 28 mm.

#### **Fastening**

Prepare cutout and mill the panel according to the dimensions shown in the diagram. Secure the lock and striker with four 4x20 mm screws.

**Note.** Each pack contains a lock with striker, pocket and articulated key.

# Order Specifications

| Material | Article      |   |
|----------|--------------|---|
| STEEL    | B08920.35.XX | 1 |
|          | B08920.40.XX | 1 |
|          | B08920.50.XX | 1 |