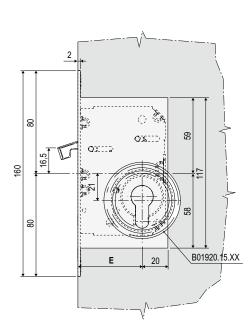

#### **Fastening**

Prepare cutout and mill the panel according to the dimensions shown in the diagram. Secure the lock and striker with four 4x20 mm screws.

**Note.** Each pack contains a lock with striker, pocket and articulated key.