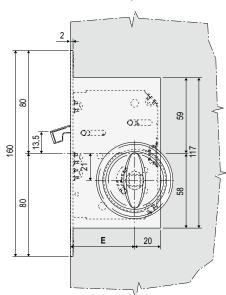

#### **Fastening**

Prepare cutout and mill the panel according to the dimensions shown in the diagram. Secure the lock and striker with four 4x20 mm screws.

**Note.** Each pack contains a lock with striker, pocket and articulated key.