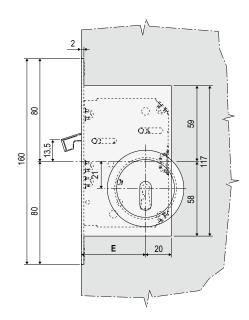

#### **Fastening**

Prepare cutout and mill the panel according to the dimensions shown in the diagram. Secure the lock and striker with four 4x20 mm screws.

**Note.** Each pack contains a lock with striker, pocket and articulated key.