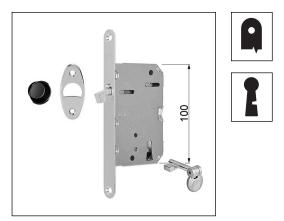

#### Description

Embedded lock with receding hook, striker included. Made entirely of steel. 16 mm forend with round ends. 35 and 50 mm backset, 40 on request.

Articulated key with single differ. Striker with frontal maximum width 28 mm.

The hub of the handle operates the hook which can be locked by the key.

#### **Fastening**

Prepare cutout and mill the panel according to the dimensions shown in the diagram. Secure the lock and striker with four 4x20 mm screws.

**Note.** Each pack contains a lock with striker, pocket and articulated key.