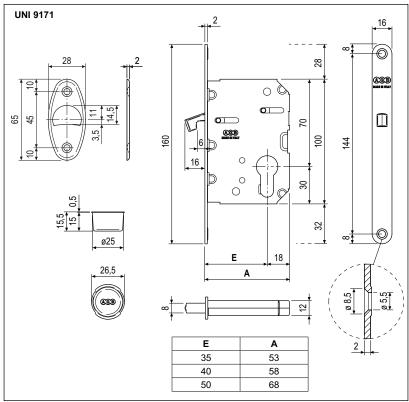

### Description

Embedded lock with receding hook, striker included. Made entirely of steel. 16 mm forend with round ends. 35 and 50 mm backset, 40 on request.

Striker with frontal maximum width 28 mm.

### **Fastening**

Prepare cutout and mill the panel according to the dimensions shown in the diagram. Secure the lock and striker with four 4x20 mm screws.

Note. Each pack contains a lock with striker and pocket.

# Order Specifications

| Material | Article      |  |
|----------|--------------|--|
| STEEL    | B08922.35.XX |  |
|          | B08922.40.XX |  |
|          | B08922.50.XX |  |

**Note.** Refer to the price list in force to check the availability of the finishes.