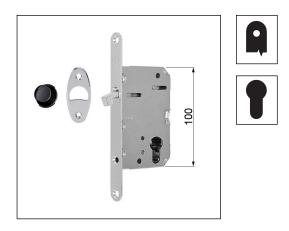

### Description

Embedded lock with receding hook, striker included. Made entirely of steel. 16 mm forend with round ends. 35 and 50 mm backset, 40 on request.

Striker with frontal maximum width 28 mm.

#### Use

Lock for internal sliding doors with hook, which throws from the lock forend and rotate onto the striker plate when closing. The coupling between door and frame is guaranteed by the extension of the lock.

The hub of the handle operates the hook which can be locked by the key.