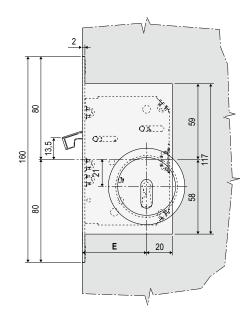

### **Fastening**

Prepare cutout and mill the panel according to the dimensions shown in the diagram. Secure the lock and striker with four 4x20 mm screws.

Note. Each pack contains a lock with striker and pocket.