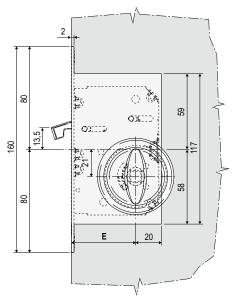

### **Fastening**

Prepare cutout and mill the panel according to the dimensions shown in the diagram. Secure the lock and striker with four 4x20 mm screws.

Note. Each pack contains a lock with striker and pocket.