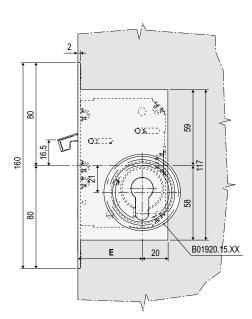

### **Fastening**

Prepare cutout and mill the panel according to the dimensions shown in the diagram. Secure the lock and striker with four 4x20 mm screws.

Note. Each pack contains a lock with striker and pocket.