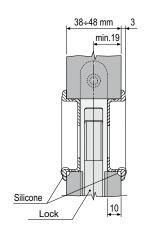

#### Use

For concealed sliding or folding timber doors with a thickness of 38 to 48 mm, on rooms where the door is closed and locked from both sides.

### **Fastening**

The pulls are secured by embedding, aided by silicone. Follow the assembly instructions provided with the kit. Milling cutters art. Z00005.48.01- 48 mm diameter, are available for milling the pull recesses.