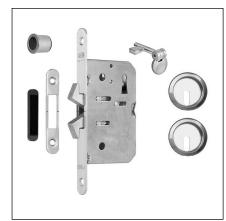

### Description

Scivola TT lock kit without hub, with opposing hooks actuated by an articulated key that folds into the recess of two brass pulls. All the elements have been designed to eliminate any superfluous projections.

**Note.** All the kit components come in a single package.