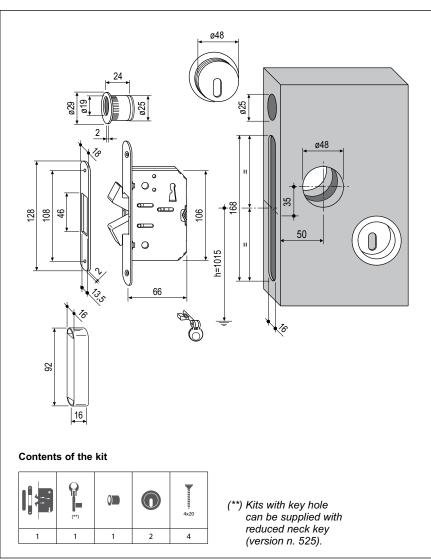

#### Use

For concealed sliding or folding timber doors with a thickness of 38 to 48 mm, on rooms where the door is closed and locked from both sides.

### **Fastening**

The pulls are secured by embedding, aided by silicone. Follow the assembly instructions provided with the kit. Milling cutters art. Z00005.48.01- 48 mm diameter, are available for milling the pull recesses.

**Note.** All the kit components come in a single package.