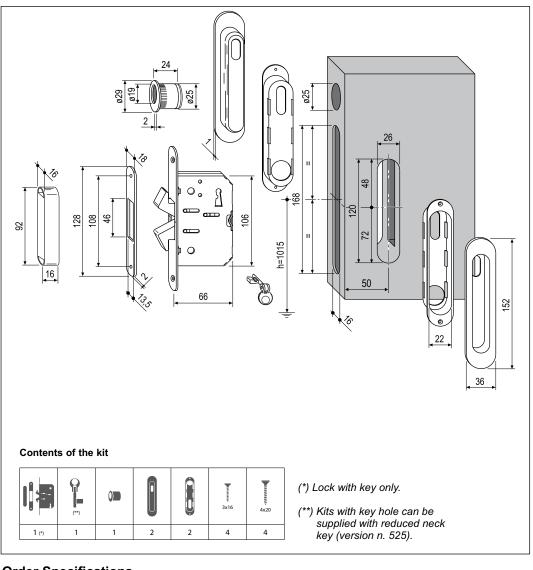

#### Use

For concealed sliding or folding timber doors with a thickness of 38 to 47 mm, on rooms where the door is closed and locked from both sides.

### **Fastening**

The plates are not secured by visible screws but snap onto striker plates. Follow the assembly instructions provided with the kit.

Locks

**Note.** All the kit components come in a single package.

#### **PLATE ASSEMBLY**

- 1) Drill the panel
- 2) Insert the striker plates in the holes and fasten them with the screws
- **3)** Snap the plates onto the striker plates

**Note.** Fasten the striker plates to the panel before snapping on the plates.