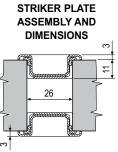

### **Fastening**

The plates are not secured by visible screws but snap onto striker plates. Follow the assembly instructions provided with the kit.

Locks

**Note.** All the kit components come in a single package.

#### **PLATE ASSEMBLY**

- 1) Drill the panel
- 2) Insert the striker plates in the holes and fasten them with the screws
- **3)** Snap the plates onto the striker plates

**Note.** Fasten the striker plates to the panel before snapping on the plates.