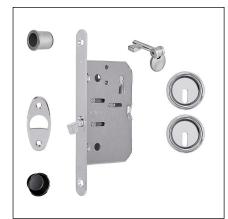

### Description

Lock kit without hub, with hook actuated by an articulated key that folds into the recess of two steel pulls. All the elements have been designed to eliminate any superfluous projections.

**Note.** All the kit components come in a single package.