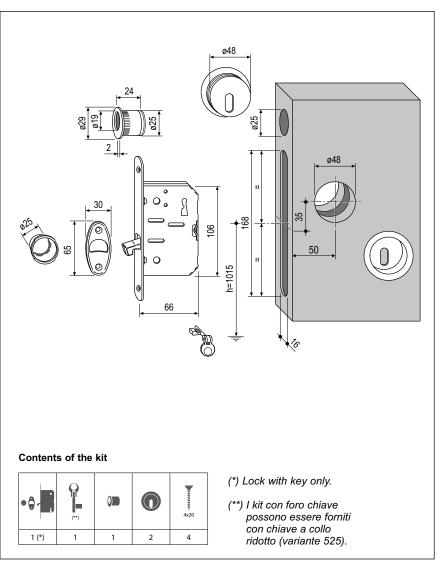

### Use

For concealed sliding or folding timber doors with a thickness of 38 to 48 mm, on rooms where the door is closed and locked from both sides.

### **Fastening**

The pulls are secured by embedding, aided by silicone. Follow the assembly instructions provided with the kit. Milling cutters art. Z00005.48.01- 48 mm diameter, are available for milling the pull recesses.

**Note.** All the kit components come in a single package.