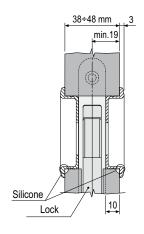

### Use

For concealed sliding or folding timber doors with a thickness of 38 to 48 mm, on rooms where the door is closed and locked from both sides.

### **Fastening**

The pulls are secured by embedding, aided by silicone. Follow the assembly instructions provided with the kit. Milling cutters art. Z00005.48.01- 48 mm diameter, are available for milling the pull recesses.