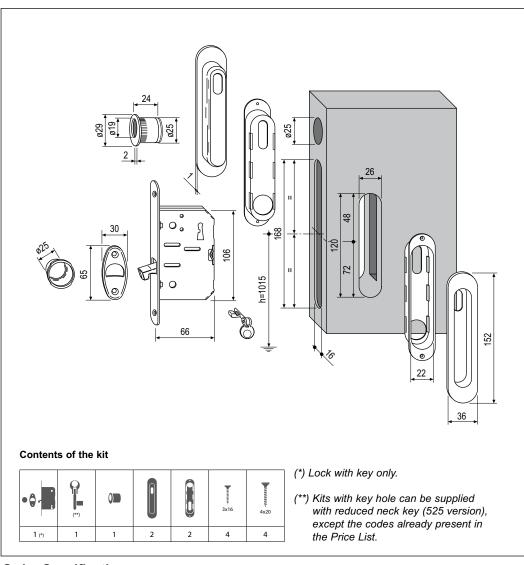

#### Description

Lock kit without hub, with hook actuated by an articulated key that folds into the recess of two brass plates. All the elements have been designed to eliminate any superfluous projections.

### **Fastening**

The plates are not secured by visible screws but snap onto striker plates. Follow the assembly instructions provided with the kit.

**Note.** All the kit components come in a single package.

#### STRIKER PLATE ASSEMBLY AND DIMENSIONS

#### **PLATE ASSEMBLY**

- 1) Drill the panel
- 2) Insert the striker plates in the holes and fasten them with the screws
- **3)** Snap the plates onto the striker plates

**Note.** Fasten the striker plates to the panel before snapping on the plates.