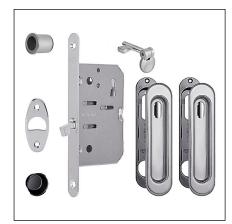

#### Description

Lock kit without hub, with hook actuated by an articulated key that folds into the recess of two brass plates. All the elements have been designed to eliminate any superfluous projections.

#### Use

For concealed sliding or folding timber doors with a thickness of 38 to 47 mm, on rooms where the door is closed and locked from both sides.

### **Fastening**

The plates are not secured by visible screws but snap onto striker plates. Follow the assembly instructions provided with the kit.

**Note.** All the kit components come in a single package.