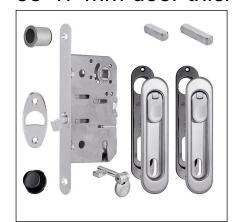

# Scivola T oval - Kit D - pendant/pendant, with key, 38-47 mm door thickness

#### Description

Lock kit with hook and two brass flush plates with thumb turn and keyhole. Articulated folding key. All the elements have been designed to eliminate any superfluous projections.

#### **Fastening**

The plates are not secured by visible screws but snap onto striker plates. Follow the assembly instructions provided with the kit.

**Note.** All the kit components come in a single package.