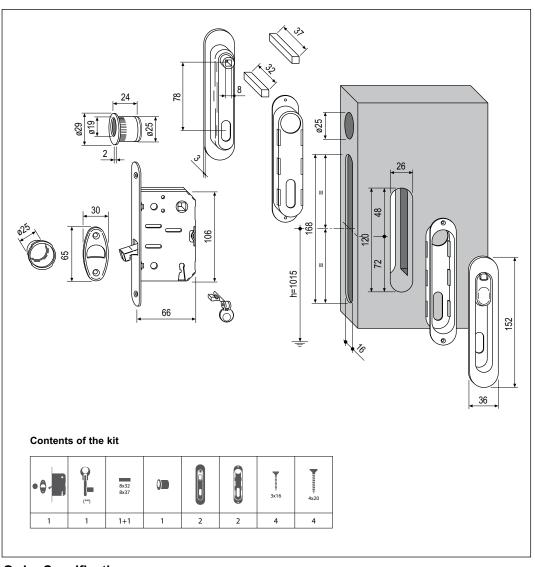

#### STRIKER PLATE ASSEMBLY AND DIMENSIONS

### PLATE ASSEMBLY

- 1) Drill the panel
- 2) Insert the striker plates in the holes and fasten them with the screws
- 3) Snap the plates onto the striker plates

Note. Fasten the striker plates to the panel before snapping on the plates.

## **Order Specifications**

Note. Refer to the price list in force to check the availability of the finishes.