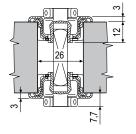

# Scivola T oval - Kit D - pendant/pendant, with key, 38-47 mm door thickness



#### Description

Lock kit with hook and two brass flush plates with thumb turn and keyhole. Articulated folding key. All the elements have been designed to eliminate any superfluous projections.

#### Use

For concealed, sliding timber doors on rooms where the door is closed and locked with a key from both sides. Suitable for panels with a thickness of 38 to 47 mm.

#### **Fastening**

The plates are not secured by visible screws but snap onto striker plates. Follow the assembly instructions provided with the kit.

**Note.** All the kit components come in a single package.



#### STRIKER PLATE ASSEMBLY AND DIMENSIONS



### PLATE ASSEMBLY

- 1) Drill the panel
- 2) Insert the striker plates in the holes and fasten them with the screws
- 3) Snap the plates onto the striker plates

Note. Fasten the striker plates to the panel before snapping on the plates.

## **Order Specifications**



Note. Refer to the price list in force to check the availability of the finishes.