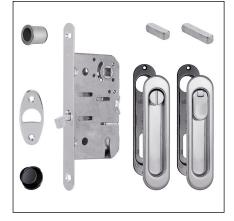

## Description

Lock kit with hook and brass flush plate with thumb turn, without keyhole. Notched locking cam on the outside for emergency opening. All the elements have been designed to eliminate any superfluous projections.

## Fastening

The plates are not secured by visible screws but snap onto striker plates. Follow the assembly instructions provided with the kit.

**Note.** All the kit components come in a single package.