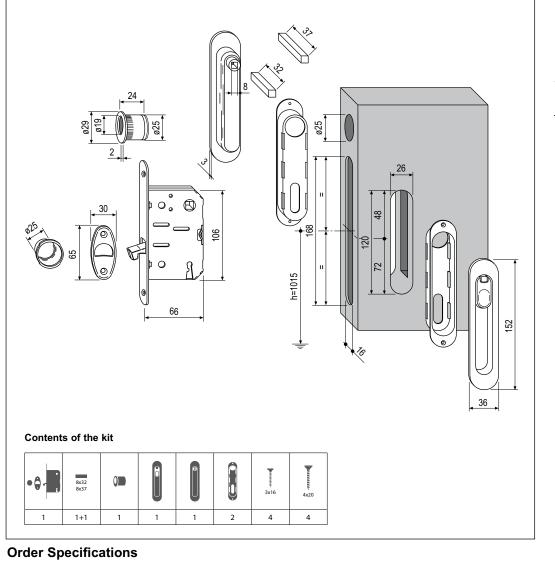

STRIKER PLATE ASSEMBLY AND DIMENSIONS

PLATE ASSEMBLY

2) Insert the striker plates

them with the screws3) Snap the plates onto the

**Note.** Fasten the striker plates to the panel before snapping on the plates.

in the holes and fasten

1) Drill the panel

striker plates

2