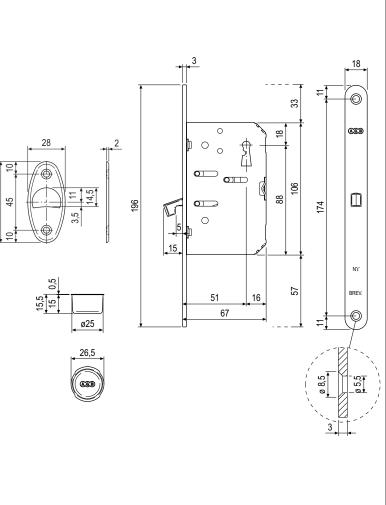

#### Fastening

Prepare cutout and mill the panel according to the dimensions shown in the diagram. Secure the lock and striker with four 4x25 mm screws.

#### Order Specifications 0-Material Article STEEL B08906.50.XX 1

Note. Refer to the price list in force to check the availability of the finishes.

8

4

86

196

Note. Already drilled Mediana panels for Evolution, Polaris 2XT and Revolution XT locks, can be drilled again as reported in the drawing to allow the assembly of Scivola lock with Mediana coupled with forend round or oval handles.