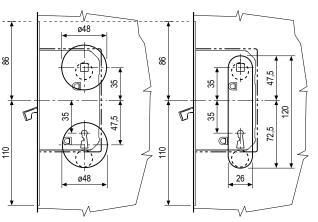

#### Order Specifications 0-Material Article STEEL B08906.50.XX 1

Note. Refer to the price list in force to check the availability of the finishes.

8

4

86

196

Note. Already drilled Mediana panels for Evolution, Polaris 2XT and Revolution XT locks, can be drilled again as reported in the drawing to allow the assembly of Scivola lock with Mediana coupled with forend round or oval handles.

ø18

5

5

132

Millings for Scivola T Mediana forend and round handles