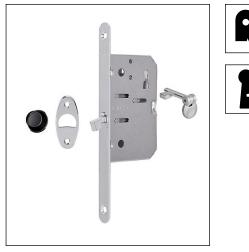

## Description

Embedded lock with return claw hook, 18x196 forend with round ends, striker included. Made entirely of steel or with brass forend and striker Articulated key with single differ.

#### Fastening

Prepare cutout and mill the panel according to the dimensions shown in the diagram. Secure the lock and striker with four 4x25 mm screws.