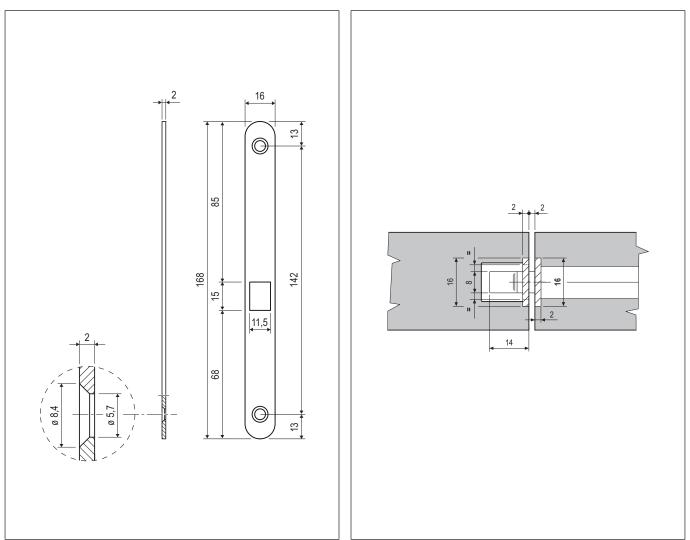

#### Mounting

Prepare a cutout and mill the panel according to the dimensions shown in the diagram and fasten the striker with two 4x25 mm screws.