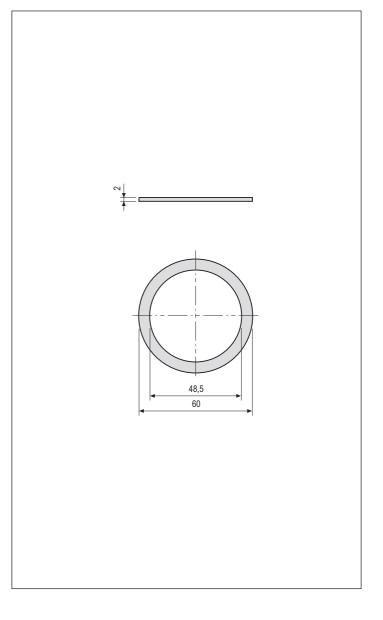

### Description

Adapting ring for Scivola handles on flush pulls with expansion squared spindle.

#### **Application**

By using a ring on both sides of the door it is possible to use the Scivola handles with up to 34 mm door thicknesses.

#### Mounting

Insert the ring between the pull and the door panel.