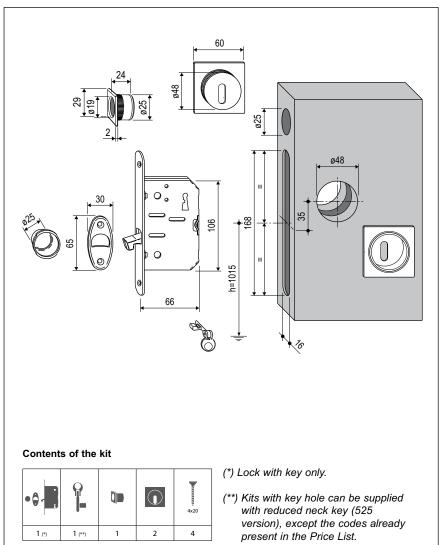

### Description

Lock kit without hub, with hook actuated by an articulated key that folds into the recess of two square pulls. All the elements have been designed to eliminate any superfluous projections.

### Use

For concealed sliding or folding timber doors with a thickness of 38 to 48 mm, on rooms where the door is closed and locked from both sides.

### **Fastening**

The pulls are secured by embedding, aided by silicone. Follow the assembly instructions provided with the kit. Milling cutters art. Z00005.48.01- 48 mm diameter, are available for milling the pull recesses.

**Note.** All the kit components come in a single package.