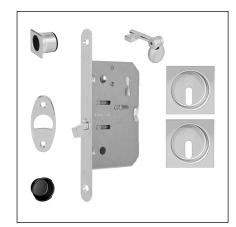

### Description

Lock kit without hub, with hook actuated by an articulated key that folds into the recess of two square pulls. All the elements have been designed to eliminate any superfluous projections.

**Note.** All the kit components come in a single package.