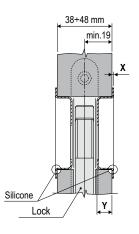

### **Fastening**

The pulls are secured by embedding, aided by silicone. Follow the assembly instructions provided with the kit. Milling cutters art. Z00005.48.01- 48 mm diameter, are available for milling the pull recesses.

## **Order Specifications**

| Material | Article      | <b>O</b> | x   | Y  |  |
|----------|--------------|----------|-----|----|--|
| BRASS    | B03962.50.XX | 1        | 2,5 | 11 |  |
| STEEL    | B03964.50.XX | 1        | 1   | 10 |  |