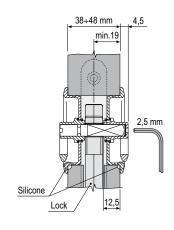

#### Fastening

The handles are mounted on the door by means of the expanding spindle inside of the active handle. A 2,5 mm Allen key is required.

### HANDLES ASSEMBLY