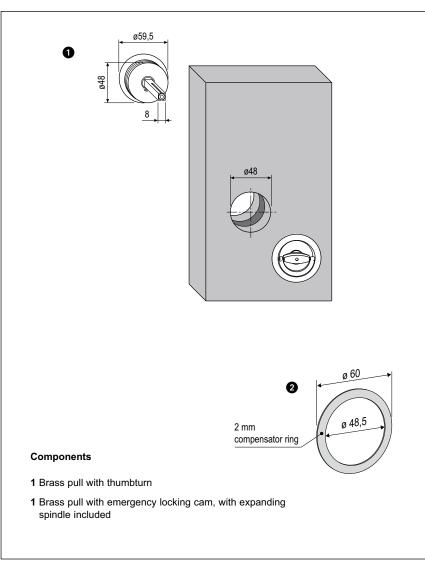

## Description

Embedded handle kit, with a ring handle, 48 mm milling diameter. The expanding spindle allows Fastening the handles on doors from 38 to 48 mm thick. The maximum protrusion from the door surface is 4,5 mm.

#### Use

For folding doors installed on bathrooms or similar Uses. The kit is made of an active handle which operates the expanding spindle, and of a passive one (mounted on the other side) which works just for moving the door (idle rotation). The passive handle is notched, in order to guarantee the emergency function by means of a screw driver or a coin.

#### Fastening

The handles are mounted on the door by means of the expanding spindle inside of the active handle. A 2,5 mm Allen key is required.