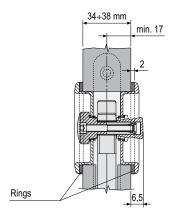

er. The expanding spindle allows Fastening the handles on doors from 38 to 48 mm thick. The maximum protrusion from the door surface is 4,5 mm.

#### Use

For folding doors installed on bathrooms or similar Uses. The kit is made of an active handle which operates the expanding spindle, and of a passive one (mounted on the other side) which works just for moving the door (idle rotation). The passive handle is notched, in order to guarantee the emergency function by means of a screw driver or a coin.

The ø48 mm Kit cannot be combined with locks with backsets less than 35 mm.

#### Fastening

The handles are mounted on the door by means of the expanding spindle inside of the active handle. A 2,5 mm Allen key is required.



### HANDLES ASSEMBLY



## Ø48 MM RING FOR 34-38 MM DOOR THICKNESS



## **Order Specifications**

| Ref. | Article      |  |
|------|--------------|--|
| 0    | B02900.00.XX |  |
| 2    | B00700.30.XX |  |

Note. Refer to the price list in force to check the availability of the finishes.