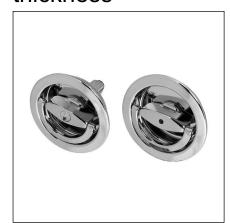

## Description

Embedded handle kit, with a ring handle, 48 mm milling diameter. The expanding spindle allows Fastening the handles on doors from 38 to 48 mm thick. The maximum protrusion from the door surface is 4,5 mm.

#### Use

For folding doors installed on bathrooms or similar Uses. The kit is made of an active handle which operates the expanding spindle, and of a passive one (mounted on the other side) which works just for moving the door (idle rotation). The passive handle is notched, in order to guarantee the emergency function by means of a screw driver or a coin.