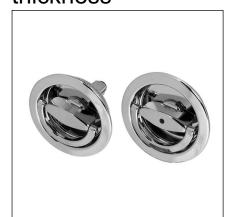

#### Description

Embedded handle kit, with a ring handle, 48 mm milling diameter. The expanding spindle allows to mount the handles on doors from 38 to 48 mm thick.

The maximum protrusion from the door surface is 4.5 mm.

#### Use

For folding doors installed on passing through rooms, e.g. passages, or similar Use where opening and closing the door on both sides is required.

The ø48 mm Kit cannot be combined with locks with backsets less than 35 mm.