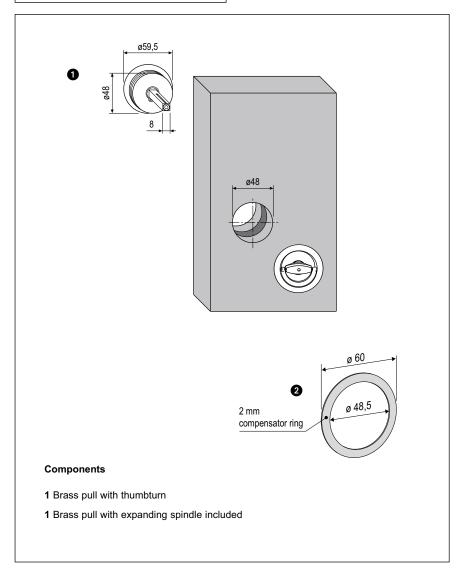

#### Description

Embedded handle kit, with a ring handle, 48 mm milling diameter. The expanding spindle allows to mount the handles on doors from 38 to 48 mm thick.

The maximum protrusion from the door surface is 4.5 mm.

#### **Fastening**

The handles are mounted on the door by means of the expanding spindle inside of the active handle. A 2,5 mm Allen key is required.

**Note.** We suggest to mount the handle with the expanding hub in the side door where it is pulled.

#### HANDLES ASSEMBLY