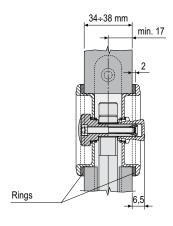

oor thickness



#### Description

Embedded handle kit, with a ring handle, 48 mm milling diameter. The expanding spindle allows to mount the handles on doors from 38 to 48 mm thick.

The maximum protrusion from the door surface is 4.5 mm.

#### Use

For folding doors installed on passing through rooms, e.g. passages, or similar Use where opening and closing the door on both sides is required.

The ø48 mm Kit cannot be combined with locks with backsets less than 35 mm.

#### **Fastening**

The handles are mounted on the door by means of the expanding spindle inside of the active handle. A 2,5 mm Allen key is required.

**Note.** We suggest to mount the handle with the expanding hub in the side door where it is pulled.



#### HANDLES ASSEMBLY



## Ø48 MM RING FOR 34-38 MM DOOR THICKNESS





### **Order Specifications**

| Ref. | Article      | Material |  |
|------|--------------|----------|--|
| 0    | B02901.00.XX | Brass    |  |
|      | B02901.01.XX | Steel    |  |
| 2    | B00700.30.XX |          |  |

**Note.** Refer to the price list in force to check the availability of the finishes.