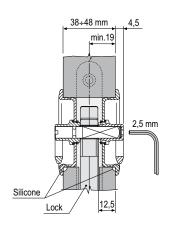

#### Description

Embedded handle kit, with a ring handle, 48 mm milling diameter. The expanding spindle allows to mount the handles on doors from 38 to 48 mm thick.

The maximum protrusion from the door surface is 4.5 mm.

#### **Fastening**

The handles are mounted on the door by means of the expanding spindle inside of the active handle. A 2,5 mm Allen key is required.

**Note.** We suggest to mount the handle with the expanding hub in the side door where it is pulled.