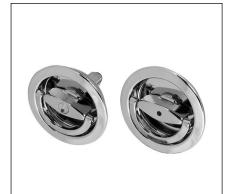

### Description

Embedded handle kit, with a ring handle, 48 mm milling diameter. The expanding spindle allows Fastening the handles on doors from 38 to 48 mm thick. The maximum protrusion from the door surface is 4,5 mm.

#### Use

For folding doors installed on bathrooms or similar Uses. The kit is made of an active handle which operates the expanding spindle, and of a passive one (mounted on the other side) which works just for moving the door (idle rotation). The passive handle is notched, in order to guarantee the emergency function by means of a screw driver or a coin.