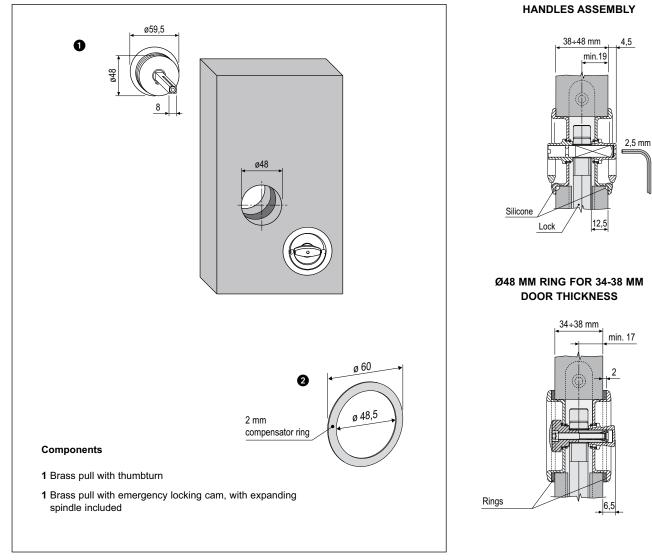

### Description

Embedded handle kit, with a ring handle, 48 mm milling diameter. The expanding spindle allows Fastening the handles on doors from 38 to 48 mm thick. The maximum protrusion from the door surface is 4,5 mm.

#### Use

For folding doors installed on bathrooms or similar Uses. The kit is made of an active handle which operates the expanding spindle, and of a passive one (mounted on the other side) which works just for moving the door (idle rotation). The passive handle is notched, in order to guarantee the emergency function by means of a screw driver or a coin.

#### Fastening

The handles are mounted on the door by means of the expanding spindle inside of the active handle. A 2,5 mm Allen key is required.

## **Order Specifications**

| Ref. | Article      |  |
|------|--------------|--|
| 0    | B02900.00.XX |  |
| 2    | B00700.30.XX |  |

Note. Refer to the price list in force to check the availability of the finishes.