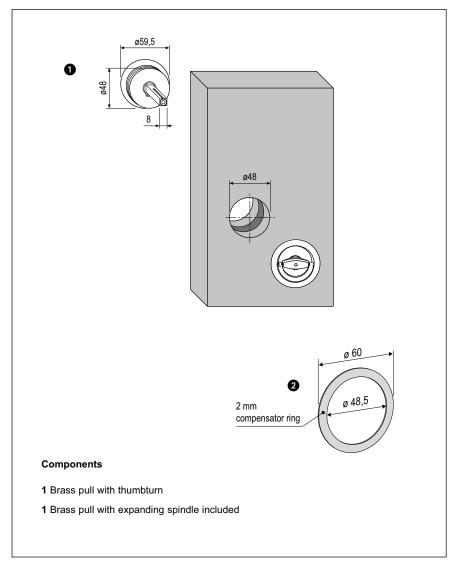

#### Description

Embedded handle kit, with a ring handle, 48 mm milling diameter. The expanding spindle allows to mount the handles on doors from 38 to 48 mm thick.

The maximum protrusion from the door surface is 4,5 mm.

#### **Fastening**

The handles are mounted on the door by means of the expanding spindle inside of the active handle. A 2,5 mm Allen key is required.

**Note.** We suggest to mount the handle with the expanding hub in the side door where it is pulled.

#### HANDLES ASSEMBLY