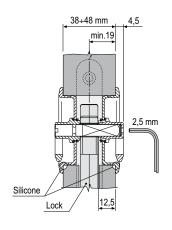

# **DUETTO** - Handle kit, ø48 mm Active-Active, 38-48 mm door thickness

#### Description

Embedded handle kit, with a ring handle, 48 mm milling diameter. The expanding spindle allows to mount the handles on doors from 38 to 48 mm thick.

The maximum protrusion from the door surface is 4,5 mm.

#### **Fastening**

The handles are mounted on the door by means of the expanding spindle inside of the active handle. A 2,5 mm Allen key is required.

**Note.** We suggest to mount the handle with the expanding hub in the side door where it is pulled.