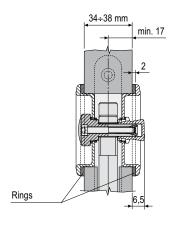

oor thickness



#### Description

Embedded handle kit, with a ring handle, 48 mm milling diameter. The expanding spindle allows to mount the handles on doors from 38 to 48 mm thick.

The maximum protrusion from the door surface is 4,5 mm.

#### Use

For folding doors installed on passing through rooms, e.g. passages, or similar Use where opening and closing the door on both sides is required.

The ø48 mm Kit cannot be combined with locks with backsets less than 35 mm.

#### **Fastening**

The handles are mounted on the door by means of the expanding spindle inside of the active handle. A 2,5 mm Allen key is required.

**Note.** We suggest to mount the handle with the expanding hub in the side door where it is pulled.



#### HANDLES ASSEMBLY



## Ø48 MM RING FOR 34-38 MM DOOR THICKNESS





### **Order Specifications**

| Ref. | Article      | Material |
|------|--------------|----------|
|      | B02901.00.XX | Brass    |
| 0    | B02901.01.XX | Steel    |
| 2    | B00700.30.XX |          |

**Note.** Refer to the price list in force to check the availability of the finishes.