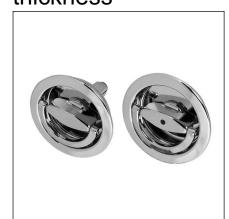

# **DUETTO** - Handle kit, ø48 mm Active-Active, 38-48 mm door thickness

#### Description

Embedded handle kit, with a ring handle, 48 mm milling diameter. The expanding spindle allows to mount the handles on doors from 38 to 48 mm thick.

The maximum protrusion from the door surface is 4,5 mm.

#### Use

For folding doors installed on passing through rooms, e.g. passages, or similar Use where opening and closing the door on both sides is required.

The ø48 mm Kit cannot be combined with locks with backsets less than 35 mm.