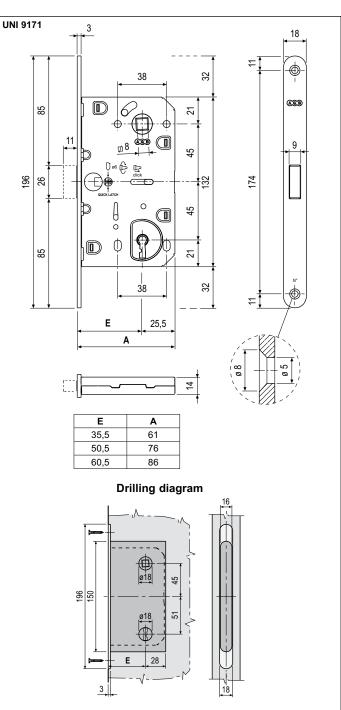

The lock features no protuberances on the forend, thanks to the latch which is entirely retracted into the casing. Steel front (18 mm) with rounded edge, 35,5, 50,5 and 60,5 mm backset. Centre, 90 mm.

#### Mounting

Cut a slot and include a milled component on the panel (dimensions in drawing). Fix the lock with two screws (3,5x20 mm).

**Note.** Special packaging with only one key differ inside are available on request for industrial applications.