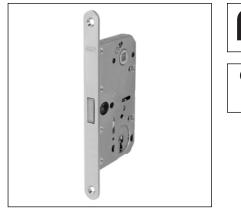

# Polaris 2XT key lock - 90 mm centre, 18 mm forend

### Description

Magnetic flush-mounted lock. The central latch is in plastic material, with the same colour of the forend.

The key blocks the latch also functioning as bolt but leaving the handle free to go down. Moreover, it let the latch come in.

The lock features no protuberances on the forend, thanks to the latch which is entirely retracted into the casing. Steel front (18 mm) with rounded edge, 35,5, 50,5 and 60,5 mm backset. Centre, 90 mm.