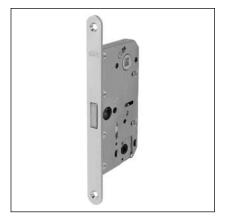

# Polaris 2XT bathroom lock - 96 mm centre, 18 mm forend

## Description

Magnetic flush-mounted lock. The central latch is in plastic material, with the same colour of the forend.

The bathroom lock blocks the latch also functioning as bolt but leaving the handle free to go down.

The lock features no protuberances on the forend, thanks to the latch which is entirely retracted into the casing. Steel front (18 mm) with rounded edge, 35,5, 50,5 and 60,5 mm backset. Centre, 96 mm. Knob-plate, 6 mm. Steel lockcase with through screw-holes for handle assembly.