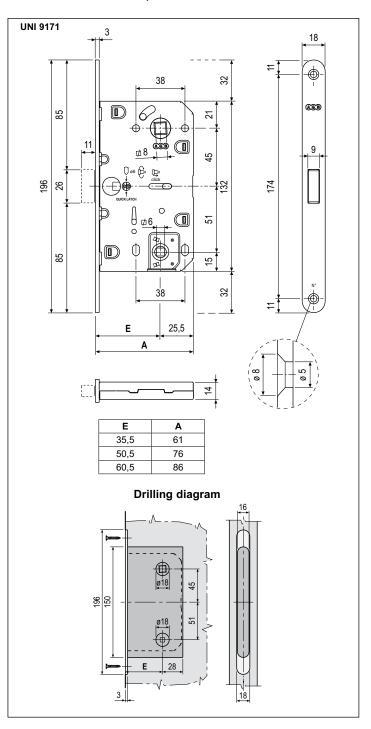

The lock features no protuberances on the forend, thanks to the latch which is entirely retracted into the casing. Steel front (18 mm) with rounded edge, 35,5, 50,5 and 60,5 mm backset. Centre, 96 mm. Knob-plate, 6 mm. Steel lockcase with through screw-holes for handle assembly.

## Mounting

Cut a slot and include a milled component on the panel (dimensions in drawing). Fix the lock with two screws (3,5x20 mm).