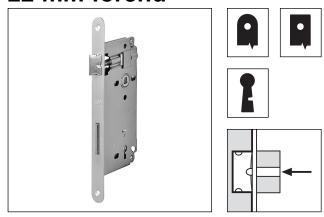

# Mod. 590 round/square ends with key lock, 90 mm centre, 22 mm forend

### Description

Embedded lock with spring latch and bolt. 90 mm centre. 22 mm forend with round or square ends. Seven backsets, 25 to 60 mm, and 4 mixed differs. Made entirely of steel, with brass or stainless steel forend, spring latch and bolt. Reversible spring latch. Case with holes for handle installation using through screws for 40-45-50 mm backsets.

#### **Application**

For interior timber doors.

#### Reversibility and mounting

To reverse the spring latch, push it out of the forend by pushing with a screwdriver against the screw on the back, then rotate it. For 25 mm backset, unscrew the screw, turn the latch and screw it again.