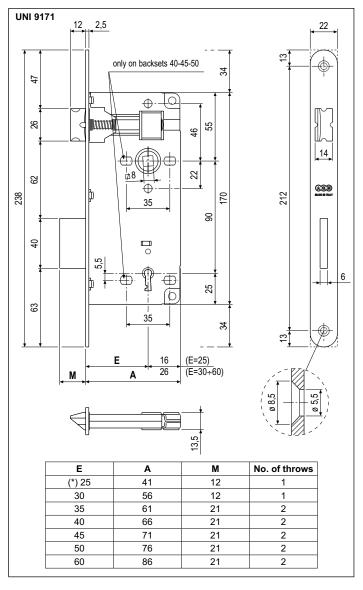

Prepare cutout and mill the panel according to the dimensions shown in the diagram. Secure the lock with two 4,5x25 mm screws.

**Note.** Each lock comes with a key. Special packagings with only one key differ inside are available on request for industrial applications. The striker, selected according to the construction type, must be ordered separately.

(\*) For backset 25, see reversing instructions on page 01.9