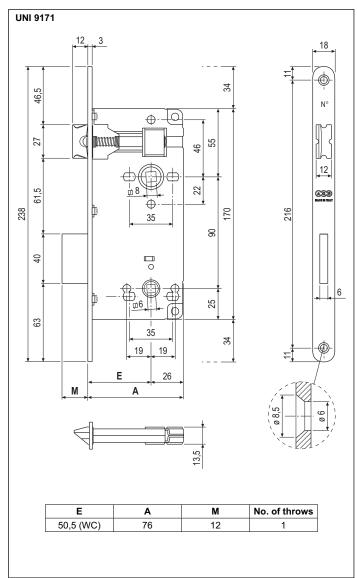

#### Mounting

Prepare cutout and mill the panel according to the dimensions shown in the diagram. Secure the lock with two 4,5x25 mm screws. To reverse the spring latch, push it out of the forend by pushing with a screwdriver against the screw on the back, then rotate it.

### **Order Specifications**

| Material ——— | D.(      |             |      |  |
|--------------|----------|-------------|------|--|
|              | Ref. Bac | kset Finish | 1    |  |
| STEEL B      | 300598 5 | 0 XX        | 6 mm |  |