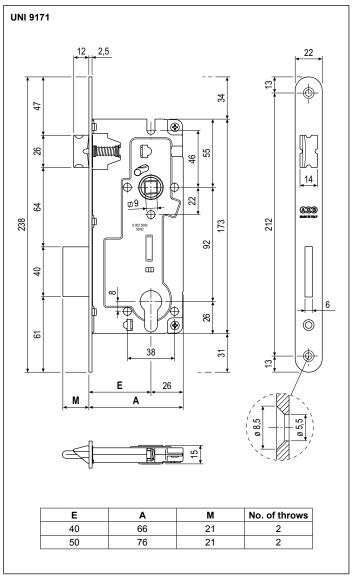

#### Mounting

Prepare cutout and mill the panel according to the dimensions shown in the diagram. Secure the lock with two 4,5x25 mm screws. To reverse the spring latch, push it out of the forend by pushing with a screwdriver against the screw on the back, then rotate it.

**NB.** The striker, selected according to the construction type, must be ordered separately.