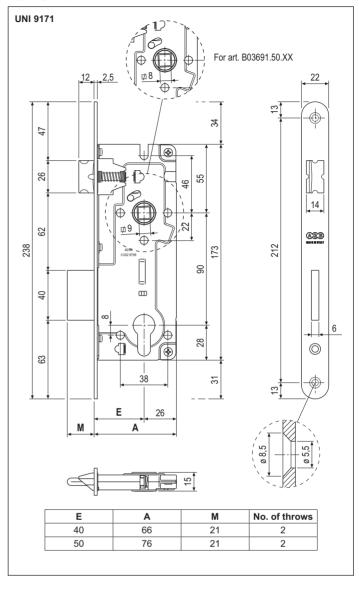

# Mod. 3590 round ends with cylinder lock (key-retractable latch), 90 mm centre, 22 mm forend

#### Description

Embedded lock with spring latch and bolt. 90 mm centre. 22 mm forend with round ends. Mortice version with european cylinder profile, 40 and 50 mm backseat. Steel forend and lockcase. Reversible spring latch moved by handle and cylinder. Case with holes for handle installation using through screws.

#### Mounting

Prepare cutout and mill the panel according to the dimensions shown in the diagram. Secure the lock with two 4,5x25 mm screws. To reverse the spring latch, push it out of the forend by pushing with a screwdriver against the screw on the back, then rotate it.

### Order Specifications - 9 mm hub

| Material | SALES CODE |         |        |
|----------|------------|---------|--------|
|          | Ref.       | Backset | Finish |
| STEEL    | B03591     | 40-50   | XX     |

## Order Specifications - 8 mm hub

| Material | SALES CODE |         |        |
|----------|------------|---------|--------|
|          | Ref.       | Backset | Finish |
| STEEL    | B03691     | 50      | XX     |