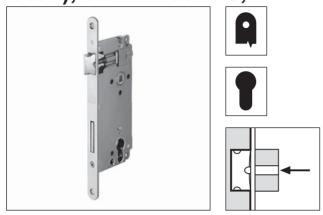

# Mod. 3590 round ends with cylinder lock (key-retractable latch), 90 mm centre, 22 mm forend

#### Description

Embedded lock with spring latch and bolt. 90 mm centre. 22 mm forend with round ends. Mortice version with european cylinder profile, 40 and 50 mm backseat. Steel forend and lockcase. Reversible spring latch moved by handle and cylinder. Case with holes for handle installation using through screws.

#### **Application**

For interior timber doors. Specially suitable for doors with narrow stiles.

#### Mounting

Prepare cutout and mill the panel according to the dimensions shown in the diagram. Secure the lock with two 4,5x25 mm screws. To reverse the spring latch, push it out of the forend by pushing with a screwdriver against the screw on the back, then rotate it.