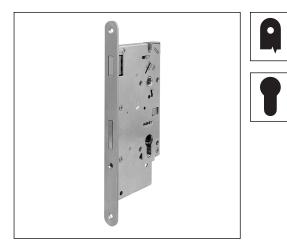

## Description

Mortice lock with magnetic movement, latch in plastic material and bolt with manual movement in sintered steel to be coupled with an XT magnetic striker and a standard cylinder from the AGB catalogue, which are not included in the kit.

On the external sash, you have to use a fixed knob and the cylinder opening where latch and bolt come out or with electric striker. Antipanic function: turning down the handle, the bolt and the latch come into the lock.

85 mm centre, 22 mm forend with round edge, 70 mm backset and through hub.

Holes for handle fastening with through screw.