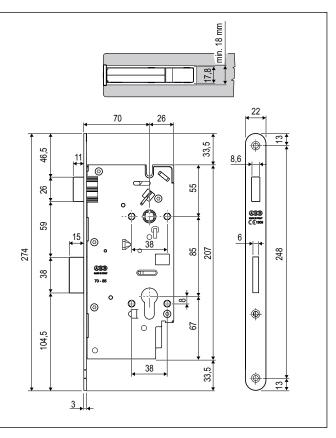

85 mm centre, 22 mm forend with round edge, 70 mm backset and through hub.

Holes for handle fastening with through screw.

## Installation

Mill and fasten with screws 4x25.