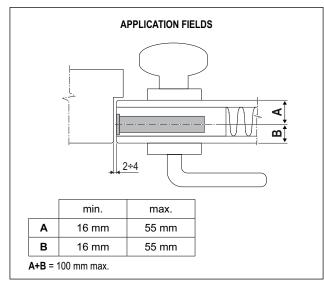

sintered steel to be coupled with an XT magnetic striker and a standard cylinder from the AGB catalogue, which are not included in the kit.

On the external sash, you have to use a fixed knob and the cylinder opening where latch and bolt come out or with electric striker. Antipanic function: turning down the handle, the bolt and the latch come into the lock.

85 mm centre, 22 mm forend with round edge, 70 mm backset and through hub.

Holes for handle fastening with through screw.

## Use

For wooden doors and entrance doors. Suitable for interior doors of hotels with fixed knob or handle. When coupled with an electric striker, it is suitable for the use with an access control system. Suitable for use on flush doors or doors with rebate.

## Installation

Mill and fasten with screws 4x25.



# **Order specifications**

| Material | SALES CODE |         |        |
|----------|------------|---------|--------|
|          | Ref.       | Backset | Finish |
| STEEL    | B60030     | 70      | XX     |

Note. Refer to the price list in force to check the availability of the finishes.