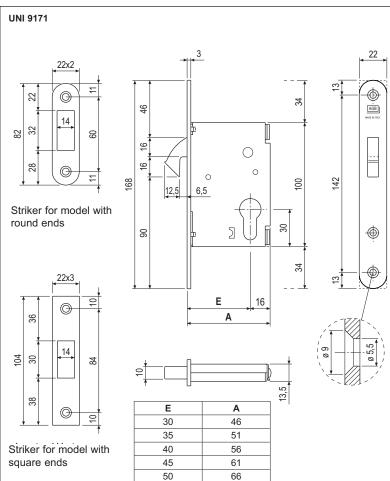

#### Mounting

Prepare cutout and mill the panel according to the dimensions shown in the diagram. Secure the lock and striker with four 4x25 mm screws.

**NB.** Each box contains a lock, striker and cylinder fastening screw. The cylinder must be ordered separately. Upon request, the set can be supplied without striker (modified version 503).