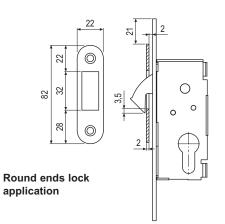

#### Mounting

Prepare cutout and mill the panel according to the dimensions shown in the diagram. Secure the lock and striker with four 4x25 mm screws.

**NB.** Each box contains a lock, striker and cylinder fastening screw. The cylinder must be ordered separately. Upon request, the set can be supplied without striker (modified version 503).