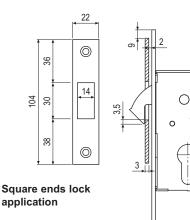

#### Mounting

Prepare cutout and mill the panel according to the dimensions shown in the diagram. Secure the lock and striker with four 4x25 mm screws.

**NB.** Each box contains a lock, striker and cylinder fastening screw. The cylinder must be ordered separately. Upon request, the set can be supplied without striker (modified version 503).