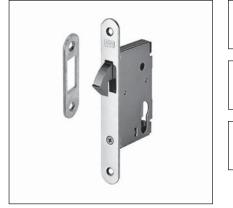

# Model 701 round/square ends with cylinder lock, 22 mm forend

60

76

Description

Embedded lock with return claw hook; striker and cylinder fastening screw are included. Used in combination with a DIN V 18254 European profile cylinder. Made entirely of steel. 22 mm forend with round or square ends. Six 30 to 60 mm backsets.

#### Application

Lock for interior sliding or folding timber doors.

#### Mounting

Prepare cutout and mill the panel according to the dimensions shown in the diagram. Secure the lock and striker with four 4x25 mm screws.

**NB.** Each box contains a lock, striker and cylinder fastening screw. The cylinder must be ordered separately. Upon request, the set can be supplied without striker (modified version 503).