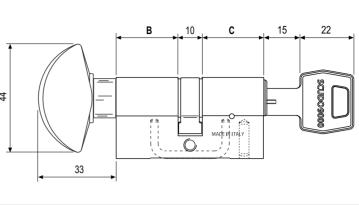

## Matt nickel plated brass

| Article      | Pins | в  | С  |  |
|--------------|------|----|----|--|
| C92016.XX.XX | 17   | XX | XX |  |

Note. Refer to the price list in force to check the availability of measures and special finishes on demand.