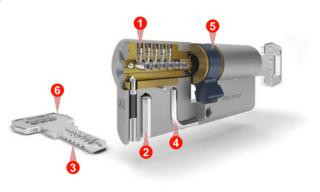

## Characteristics

- Matt nickel plated brass cylinder with turn knob and flat reversible nickel silver key.
- Designed on the basis of the sixth intrinsic security class according with the regulation EN 1303.
- 17 active and passive pins made of hardened stainless steel. 1
- 1 hardened steel anti-drill pin.
- 5 keys and a duplication card. 3
- Stainless steel U-shaped insert prevents the extraction of the elements in case of break-in attempts.
- Anti-pull cam in sintered steel (23° inclination). 6
- Grip can be personalised with different coloured covers. 6
- Nickel plated fastening screw, M5x76 mm.