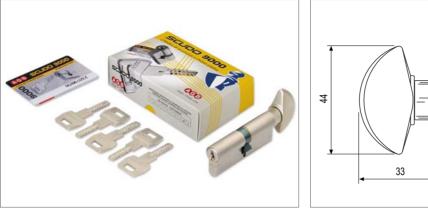

## Mod. Scudo 9000, knob - key

## Characteristics

- Matt nickel plated brass cylinder with turn knob and flat reversible nickel silver key.
- Designed on the basis of the sixth intrinsic security class according with the regulation EN 1303.
- 17 active and passive pins made of hardened stainless steel. 1
- 1 hardened steel anti-drill pin.
- 5 keys and a duplication card. 3
- Stainless steel U-shaped insert prevents the extraction of the elements in case of break-in attempts.
- Anti-pull cam in sintered steel (23° inclination). 6
- Grip can be personalised with different coloured covers. 6
- Nickel plated fastening screw, M5x76 mm.

Note. The image is indicative only.