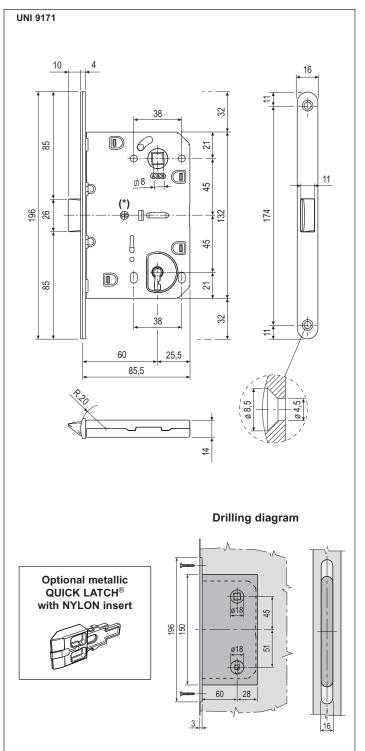

### Application

For wooden interior doors with rounded ends and 20 mm radius. Thanks to the QUICK LATCH<sup>®</sup> patented hooking and reversible system, the installer can decide the hand of the door just before the installation: in order to change the door-hand, push a key or the tip of a screw driver inside the indicated hole (\*). At the same time extract the latch, turn it of 180° and insert it in its hole again. The latch can be locked inside the lock case to make the packing and transporting of the doors easier, or inhibit the latch when door is mounted.

### Mounting

Prepare cutout and mill the panel according to the dimensions shown in the diagram. Secure the lock with two 3,5x20 mm screws.

**NB.** Special packaging with only one key differ inside are available on request for industrial applications. The striker, selected according to the construction type, must be ordered separately.