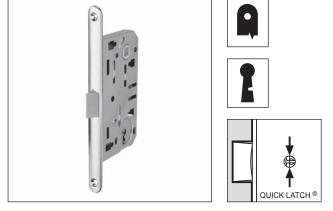

Mediana Evolution key lock - 90 mm centre, 16 mm forend,

### Description

Embedded lock with central spring latch only made of polyamide, a particular non-deformable NYLON that allows maximum resistance against wear and noiselessness.

Available on request the metallic QUICK LATCH<sup>®</sup> with NYLON insert to be ordered separaterly. The latch works as a bolt as well and maintain the special AGB auto adjusting latch shape in order to avoid any door rattling. The key locks the spring latch but allows free movement of handle to prevent accidental forcing of mechanism. Zamak forend, 16 mm large with rounded ends. Unique 60 mm backset, 90 mm centre with 6 different differs. The lock is compatible with dimensions of forend and case of traditional Mediana and permits to replace in the already made mills. Steel case with holes for handle fixing with through screws. Latch can be retracted also with key.

### Application

For wooden interior doors with rounded ends and 20 mm radius. Thanks to the QUICK LATCH<sup>®</sup> patented hooking and reversible system, the installer can decide the hand of the door just before the installation: in order to change the door-hand, push a key or the tip of a screw driver inside the indicated hole (\*). At the same time extract the latch, turn it of 180° and insert it in its hole again. The latch can be locked inside the lock case to make the packing and transporting of the doors easier, or inhibit the latch when door is mounted.