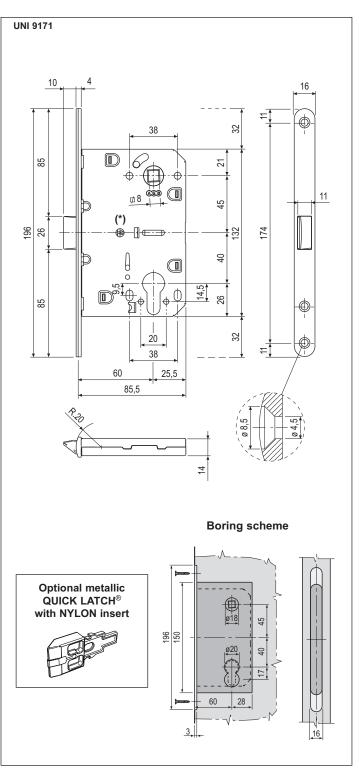

### Mounting

Prepare cutout and mill the panel according to the dimensions shown in the diagram. Secure the lock with two 3,5x20 mm

NB. The striker, selected according to the construction type, must be ordered separately.

#### **Application**

For wooden interior doors with rounded ends and 20 mm radius. Thanks to the QUICK LATCH® patented hooking and reversible system, the installer can decide the hand of the door just before the installation: in order to change the door-hand, push a key or the tip of a screw driver inside the indicated hole (\*). At the same time extract the latch, turn it of 180° and insert it in its hole again. The latch can be locked inside the lock case to make the packing and transporting of the doors easier, or inhibit the latch when door is mounted.