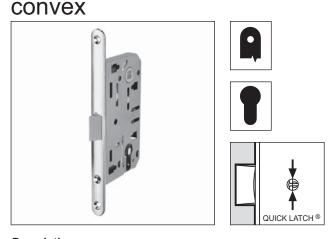

# Description

Embedded lock with central spring latch only made of polyamide, a particular non-deformable NYLON that allows maximum resistance against wear and noiselessness. Available on request the metallic QUICK LATCH® with NYLON insert to be ordered separaterly. The latch works as a bolt as well and maintain the special AGB auto adjusting latch shape in order to avoid any door rattling. The key locks the spring latch but allows free movement of handle to prevent accidental forcing of mechanism. Zamak forend, 16 mm large with

rounded ends. Unique 60 mm backset, 85 mm centre. Steel case with holes for fixing the handles with through screws. Latch can be retracted also with cylinder.

#### **Application**

For wooden interior doors with rounded ends and 20 mm radius. Thanks to the QUICK LATCH® patented hooking and reversible system, the installer can decide the hand of the door just before the installation: in order to change the door-hand, push a key or the tip of a screw driver inside the indicated hole (\*). At the same time extract the latch, turn it of 180° and insert it in its hole again. The latch can be locked inside the lock case to make the packing and transporting of the doors easier, or inhibit the latch when door is mounted.