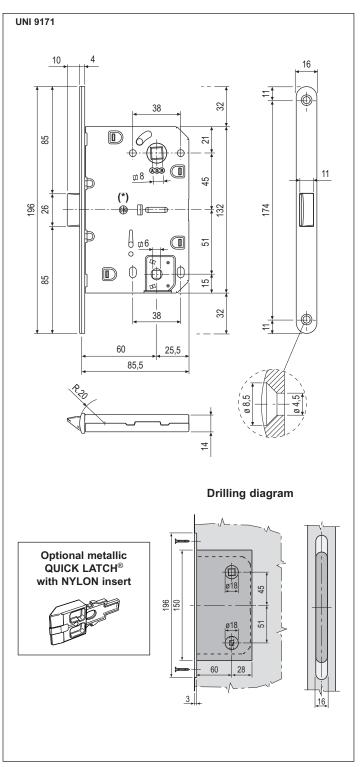

### Mounting

Prepare cutout and mill the panel according to the dimensions shown in the diagram. Secure the lock with two 3,5x20 mm screws.

**NB.** The striker, selected according to the construction type, must be ordered separately.

#### Application

For wooden interior doors with rounded ends and 20 mm radius. Thanks to the QUICK LATCH<sup>®</sup> patented hooking and reversible system, the installer can decide the hand of the door just before the installation: in order to change the door-hand, push a key or the tip of a screw driver inside the indicated hole (\*). At the same time extract the latch, turn it of 180° and insert it in its hole again. The latch can be locked inside the lock case to make the packing and transporting of the doors easier, or inhibit the latch when door is mounted.