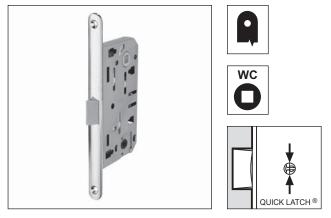

# **Mediana Evolution bathroom lock** - 96 mm centre, 16 mm forend, convex

#### Description

Embedded lock with central spring latch only made of polyamide, a particular non-deformable NYLON that allows maximum resistance against wear and noiselessness. Available on request the metallic QUICK LATCH<sup>®</sup> with NYLON insert to be ordered separaterly. The latch works as a bolt as well and maintain the special AGB auto adjusting latch shape in order to avoid any door rattling. The key locks the spring latch but allows free movement of handle to prevent accidental forcing of mechanism. Zamak forend, 16 mm large with rounded ends. Unique 60 mm backset, 96 mm centre with follower-knob of 6 mm. Steel case with holes for fixing the handles with through screws.

#### Application

For wooden interior doors with rounded ends and 20 mm radius. Thanks to the QUICK LATCH<sup>®</sup> patented hooking and reversible system, the installer can decide the hand of the door just before the installation: in order to change the door-hand, push a key or the tip of a screw driver inside the indicated hole (\*). At the same time extract the latch, turn it of 180° and insert it in its hole again. The latch can be locked inside the lock case to make the packing and transporting of the doors easier, or inhibit the latch when door is mounted.