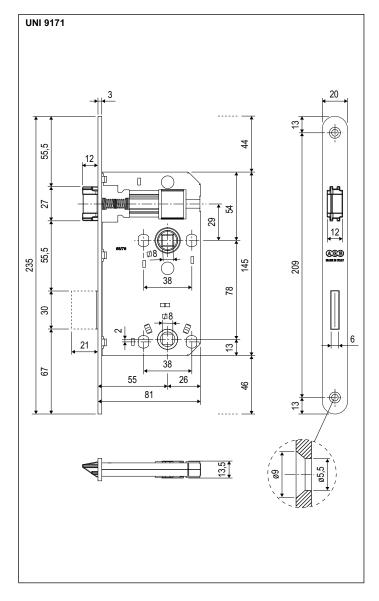

#### Fastening

Prepare cutout and mill the panel according to the dimensions shown in the diagram. Secure the lock with two 4,5x25 mm screws. To reverse the spring latch, push it out of the forend by pushing with a screwdriver against the screw on the back, then rotate it.

## **Order Specifications**

| Material | SALES CODE |         |             |      |  |
|----------|------------|---------|-------------|------|--|
|          | Ref.       | Backset | Finish code |      |  |
| STEEL    | B10078     | 55      | XX          | 8 mm |  |