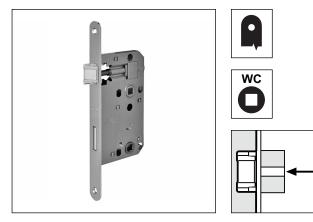

# Round ends with bathroom lock, 78 mm centre, 20 mm forend

### Description

Embedded lock with latch and bolt. 78 mm centre. 20 mm forend with round ends. With hub for 8 mm doorknob spindle. Single 55 mm backset. Made entirely of steel with patented co-moulded self-lubricating latch and steel bolt. Reversible latch. Case with holes for handle installation using through screws.

#### Use

For wooden bathroom doors.