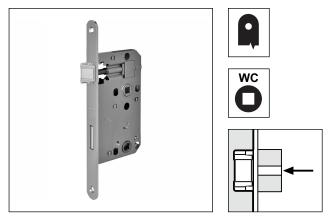

# Round ends with bathroom lock, 78 mm centre, 18 mm forend

## Description

Embedded lock with latch and bolt. 78 mm centre. 18 mm forend with round ends. With hub for 8 mm doorknob spindle and single 55 mm backset. Made entirely of steel with patented co-moulded self-lubricating latch and steel bolt. Reversible latch. Case with holes for handle installation using through screws.

#### Use

For wooden bathroom doors. Specially suitable for doors with narrow stiles.