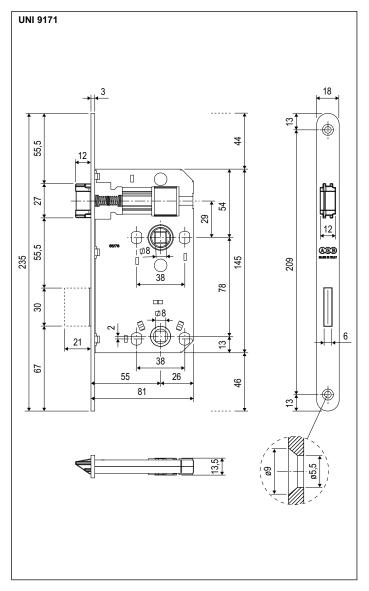

### **Fastening**

Prepare cutout and mill the panel according to the dimensions shown in the diagram. Secure the lock with two 4,5x25 mm screws. To reverse the spring latch, push it out of the forend by pushing with a screwdriver against the screw on the back, then rotate it.

# **Order Specifications**

|             | SALES CODE |         |             |      |
|-------------|------------|---------|-------------|------|
| Material —— | Ref.       | Backset | Finish code |      |
| STEEL       | B10077     | 55      | XX          | 8 mm |