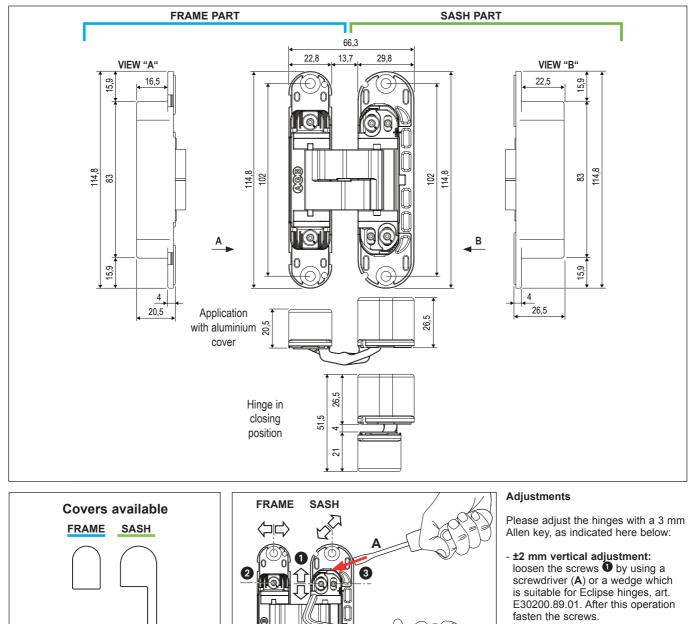

### Description

Reversible concealed hinge with a frame part reduced to 21 mm. It is adjustable on 3 axis and allows a 180° opening. It is suitable for flush and aluminium doors, with thickness from 38 to 40 mm. The hinge can be used with the door closer. Possibility to install both flush covers and coverplates.

#### Fastening

Mill sash and frame as indicated in the picture and fasten the hinge with ø4,5 mm screws of a suitable length.

- ±1 mm pressure adjustment: loosen the screws 2 and move the hinge body. After this operation fasten the screws
- ±1,5 mm horizontal adjustment: move the screws 3.