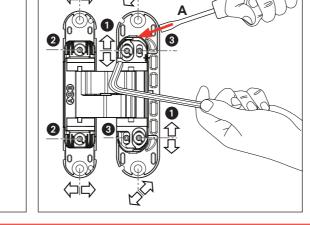

#### Fastening

Mill sash and frame as indicated in the picture and fasten the hinge with ø4,5 mm screws of a suitable length.

- ±1 mm pressure adjustment: loosen the screws 2 and move the hinge body. After this operation fasten the screws
- ±1,5 mm horizontal adjustment: move the screws 3.