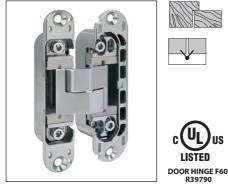

## Eclipse 3.4 - adjustable concealed hinge for flush doors in wood and aluminium, with thickness from 38 to 40 mm

LISTED

### Description

Reversible concealed hinge with a frame part reduced to 21 mm. It is adjustable on 3 axis and allows a 180° opening. It is suitable for flush and aluminium doors, with thickness from 38 to 40 mm. The hinge can be used with the door closer. Possibility to install both flush covers and coverplates.

### Capacity

40 kg with 2 hinges, 60 kg with 3 hinges.

Note. Follow the procedure on the capacity diagram for the maximum dimensions of the possible sash.