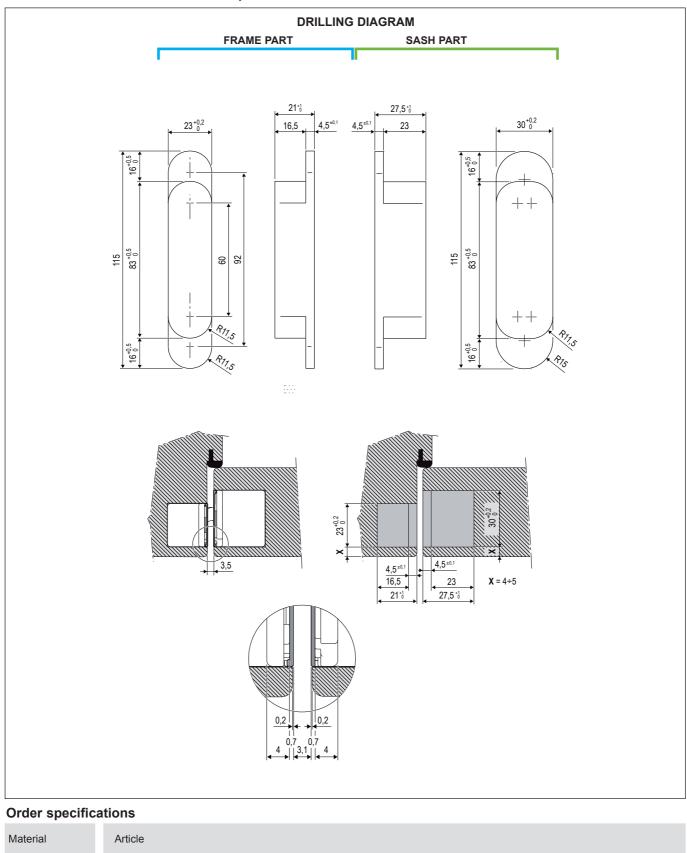

#### Fastening

Mill sash and frame as indicated in the picture and fasten the hinge with ø4,5 mm screws of a suitable length.

- ±1 mm pressure adjustment: loosen the screws 2 and move the hinge body. After this operation fasten the screws
- ±1,5 mm horizontal adjustment: move the screws 3.