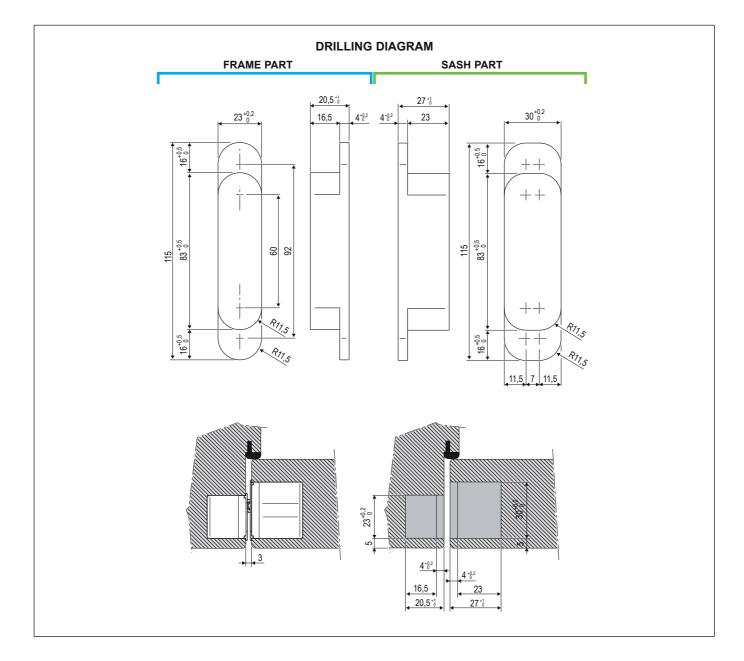

#### Fastening

Mill sash and frame as indicated in the picture and fasten the hinge with Ø4,5 mm screws of a suitable length.

3

ህ ቢ

AGB

2

ABS: Art. E30200.13.XX

Ð