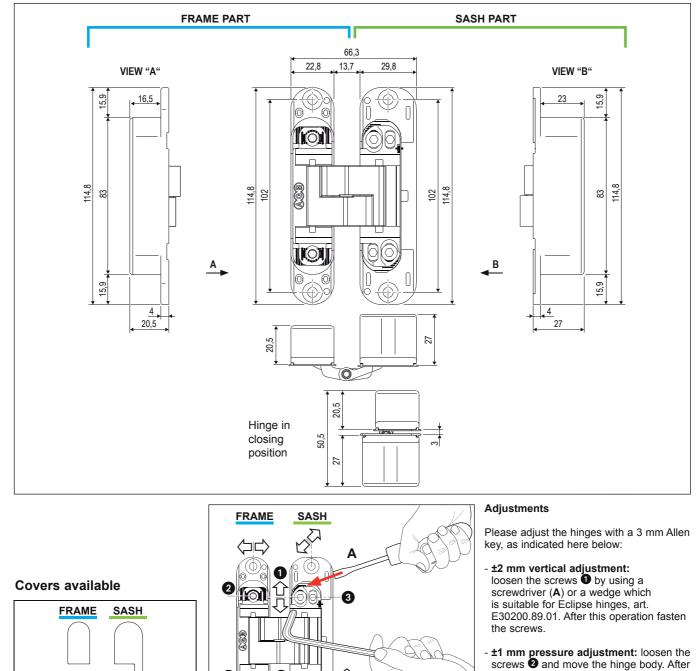

公巳

- this operation fasten the screws.
- ±1,5 mm horizontal adjustment: move the screws 3.