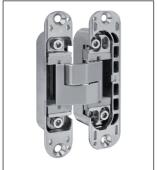

# Eclipse 3.1 - adjustable concealed hinge for sashes from 38 to 40 mm and for aluminium doors

### Description

Reversible concealed hinge with a frame part reduced to 20 mm. It is adjustable on 3 axis and allows a 180° opening.

It os suitable for flush doors for thicknesses from 38 to 40 mm and for aluminium doors.