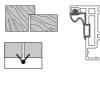

#### Fastening

Mill sash and frame as indicated in the picture and fasten the hinge with Ø4,5 mm screws of a suitable length.

3

ህ ቢ

AGB

2

ABS: Art. E30200.13.XX

Ð