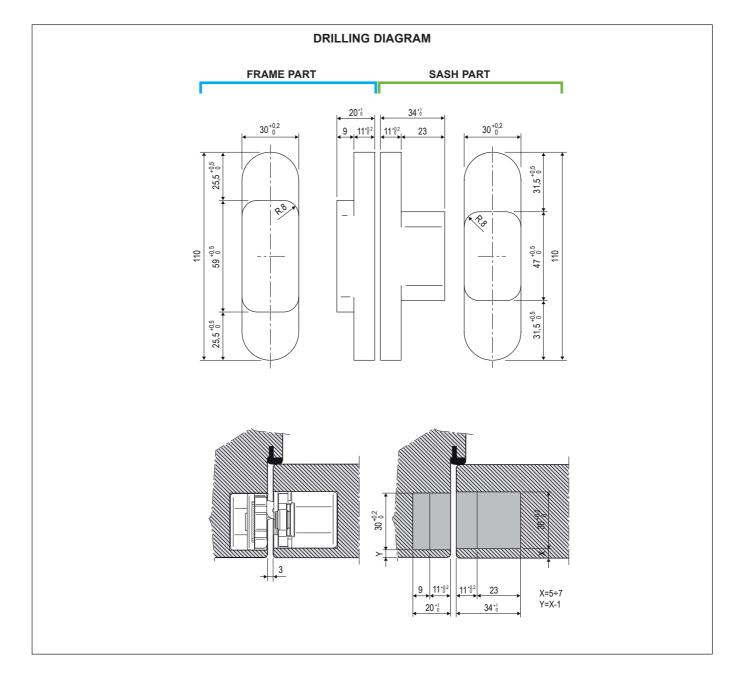

#### Fastening

Perform pre-holes. Mill sash and frame as indicated in the picture and fasten the hinge with ø5 mm screws of a suitable length for the sash part and with ø4 mm screws of a suitable length for the frame part.