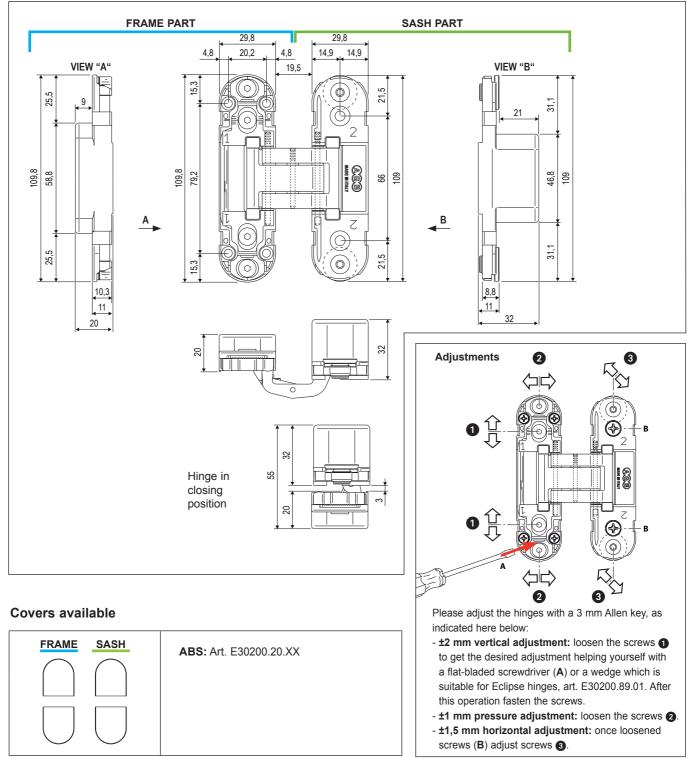

## Eclipse 2.0 - adjustable concealed hinge with frame part reduced

**FN 1634** 

Description

Reversible concealed hinge with a frame part reduced to 20 mm. Eclipse 2.0 is adjustable on 3 axis and

allows a 180° opening. The hinge can be used with the door closer.

### Capacity

40 kg with 2 hinges, 60 kg with 3 hinges. *Note.* Follow the procedure on the

capacity diagram for the maximum dimensions of the possible sash.