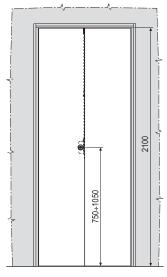

To be coupled with driving guide for shootbolt art. A40471.00.01 necessary to block the forend on the upper side. The forend is trimmable: this allows to realize doors from 2100 mm with handle height from 750 to 1200 mm.

## Mounting

Mill the narrow jamb of the door with the dimensions indicated in the drawing. After the lock forend has been trimmed, fix the driving guide for shootbolt and then the lock with 3,5x30 mm.

Application example