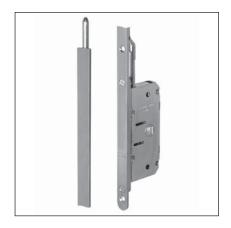

### Description

Embedded lock with long forend, for symmetrical folding doors or external sliding doors. Steel 16x1450 mm forend and movable rod suitable to 16/12 eurogroove; 35 mm backset and 8 mm hub.

To be coupled with driving guide for shootbolt art. A40471.00.01 necessary to block the forend on the upper side. The forend is trimmable: this allows to realize doors from 2100 mm with handle height from 750 to 1200 mm.

## Mounting

Mill the narrow jamb of the door with the dimensions indicated in the drawing. After the lock forend has been trimmed, fix the driving guide for shootbolt and then the lock with 3,5x30 mm.

Application example