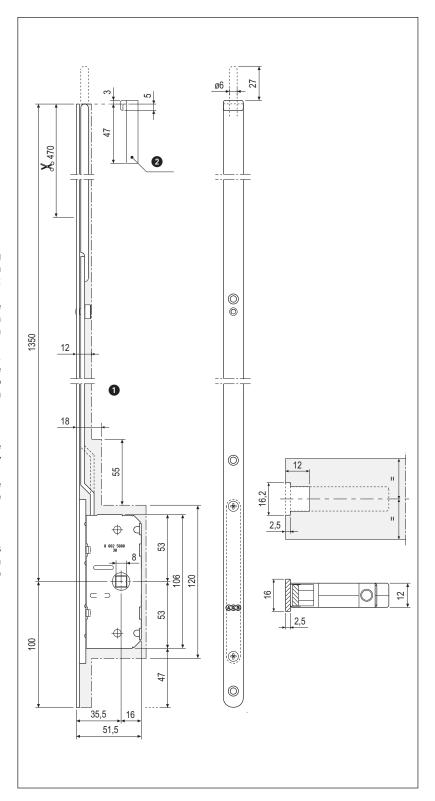

### Description

Embedded lock with long forend, for symmetrical folding doors or external sliding doors. Steel 16x1450 mm forend and movable rod suitable to 16/12 eurogroove; 35 mm backset and 8 mm hub.

To be coupled with driving guide for shootbolt art. A40471.00.01 necessary to block the forend on the upper side. The forend is trimmable: this allows to realize doors from 2100 mm with handle height from 750 to 1200 mm.

## Mounting

Mill the narrow jamb of the door with the dimensions indicated in the drawing. After the lock forend has been trimmed, fix the driving guide for shootbolt and then the lock with 3,5x30 mm.

Application example