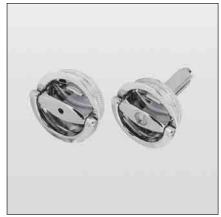

## Description

Embedded handle kit, with a ring handle, 34 mm milling diameter. The expanding spindle allows mounting the handles on doors from 38 to 48 mm thick. The maximum protrusion from the door surface is 6.5 mm.

## Application

For folding doors installed on bathrooms or similar applications. The kit is made of an active handle which operates the expanding spindle, and of a passive one (mounted on the other side) which works just for moving the door (idle rotation). The passive handle is notched, in order to guarantee the emergency function by means of a screw driver or a coin.

## Mounting

The handles are mounted on the door by means of the expanding spindle inside of the active handle. A 2,5 mm Allen key is required.

| Material | SALES CODE |         |             |
|----------|------------|---------|-------------|
|          | Ref.       | Backset | Finish code |
| BRASS    | B02902     | 00      | XX          |