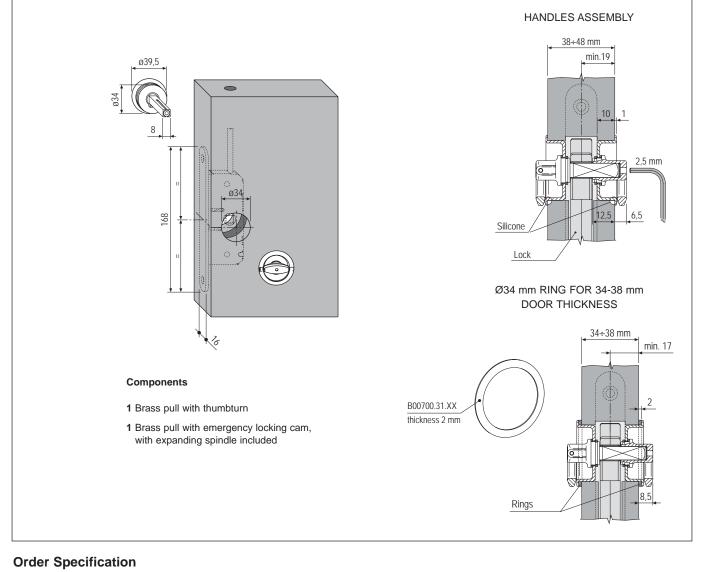

## Description

Embedded handle kit, with a ring handle, 34 mm milling diameter. The expanding spindle allows mounting the handles on doors from 38 to 48 mm thick. The maximum protrusion from the door surface is 6.5 mm.

## Application

For folding doors installed on bathrooms or similar applications. The kit is made of an active handle which operates the expanding spindle, and of a passive one (mounted on the other side) which works just for moving the door (idle rotation). The passive handle is notched, in order to guarantee the emergency function by means of a screw driver or a coin.

## Mounting

The handles are mounted on the door by means of the expanding spindle inside of the active handle. A 2,5 mm Allen key is required.

| Material | SALES CODE |         |             |
|----------|------------|---------|-------------|
|          | Ref.       | Backset | Finish code |
| BRASS    | B02902     | 00      | XX          |