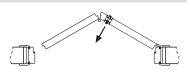

## **Application**

For folding doors installed on passing through rooms, e.g. passages, or similar application where opening and closing the door on both sides is required.

### Mounting

The handles are mounted on the door by means of the expanding spindle inside of the active handle. A 2,5 mm Allen key is required.

**NB.** We suggest to mount the handle with the expanding hub in the side door where it is pulled.