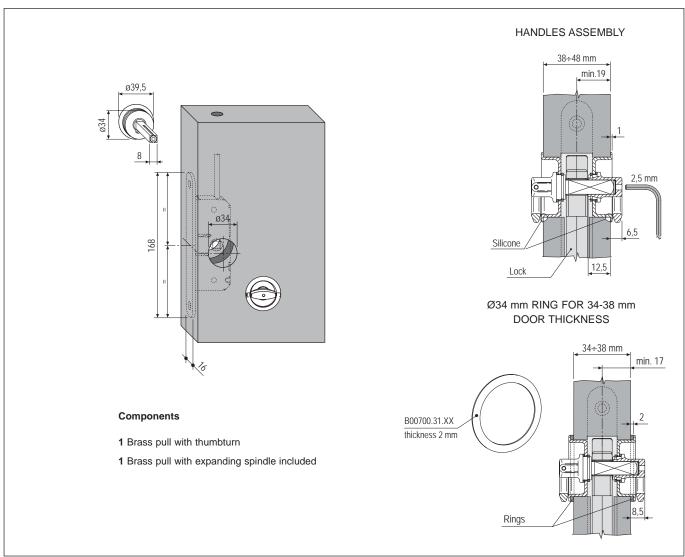

### Description

Embedded handle kit, with a ring handle, 34 mm milling diameter. The expanding spindle allows mounting the handles on doors from 38 to 48 mm thick. The maximum protrusion from the door surface is 6.5 mm.

### Mounting

The handles are mounted on the door by means of the expanding spindle inside of the active handle. A 2,5 mm Allen key is required.

**NB.** We suggest to mount the handle with the expanding hub in the side door where it is pulled.