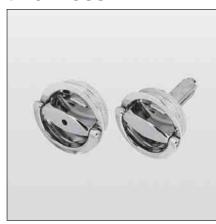

### Description

Embedded handle kit, with a ring handle, 34 mm milling diameter. The expanding spindle allows mounting the handles on doors from 38 to 48 mm thick. The maximum protrusion from the door surface is 6.5 mm.

## **Order Specification**

| Material | SALES CODE |         |             |
|----------|------------|---------|-------------|
|          | Ref.       | Backset | Finish code |
| BRASS    | B02903     | 00      | XX          |