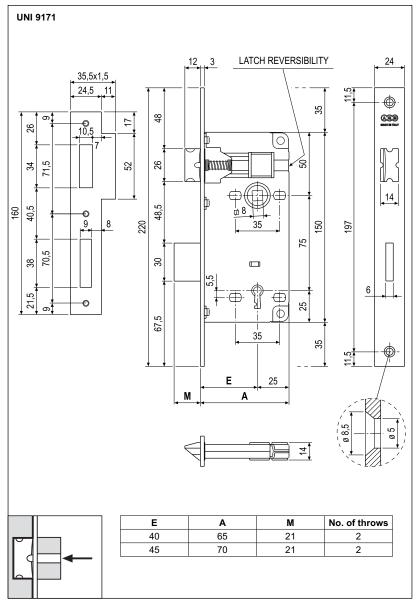

#### Mounting

Prepare cutout and mill the panel according to the dimensions shown in the diagram. Secure the lock and striker with four 4.5x25 mm screws. To reverse the spring latch, push it out of the forend by pushing with a screwdriver against the screw on the back, then rotate it.